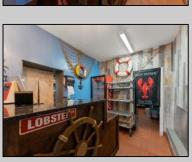

## **COMMENTS**

INCREDIBLE SEA ISLE OPPORTUNITY. 60 seat equipped restaurant with additional adjoining storefront available for lease starting Oct 2024 (owner requests 5 year lease- \$60k/year). Building is current site of successful Megu Sushi restaurant and Ocean Seafood Boil. All current restaurant equipment included for use. Business is not for sale and business owner will retain name (corresponding with his several other operational restaurants) but no prohibition against continuing as like business. Located in a small stretch of other successful restaurants away from downtown congestion and near the incredibly popular \"The 50s\" section of Sea Isle City.