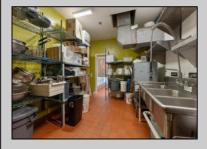

## **COMMENTS**

INCREDIBLE SEA ISLE OPPORTUNITY. 60 seat equipped restaurant with additional adjoining storefront available for lease starting Oct 2024 (owner requests 5 year lease- \$60k/year). Building is current site of successful Megu Sushi restaurant and Ocean Seafood Boil. All current restaurant equipment included for use. Business is not for sale and business owner will retain name (corresponding with his several other operational restaurants) but no prohibition against continuing as like business. Located in a small stretch of other successful restaurants away from downtown congestion and near the incredibly popular \"The 50s\" section of Sea Isle City.