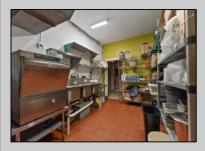

## **COMMENTS**

INCREDIBLE SEA ISLE OPPORTUNITY. 60 seat equipped restaurant with additional adjoining storefront available for lease starting Oct 2024 (owner requests 5 year lease- \$60k/year). Building is current site of successful Megu Sushi restaurant and Ocean Seafood Boil. All current restaurant equipment included for use. Business is not for sale and business owner will retain name (corresponding with his several other operational restaurants) but no prohibition against continuing as like business. Located in a small stretch of other successful restaurants away from downtown congestion and near the incredibly popular \"The 50s\" section of Sea Isle City.