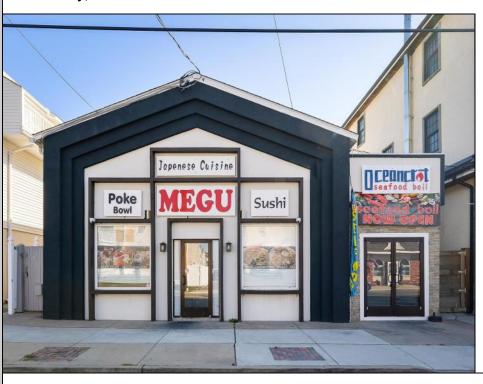

Berger Realty, Inc. 3160 Asbury Avenue Ocean City, NJ 08226 1-877-237-4371 / 609-399-0076 ☑ info@bergerrealty.com

4911 Landis Sea Isle City, NJ 08243

Asking \$60,000.00

## **COMMENTS**

INCREDIBLE SEA ISLE OPPORTUNITY. 60 seat equipped restaurant with additional adjoining storefront available for lease starting Oct 2024 (owner requests 5 year lease- \$60k/year). Building is current site of successful Megu Sushi restaurant and Ocean Seafood Boil. All current restaurant equipment included for use. Business is not for sale and business owner will retain name (corresponding with his several other operational restaurants) but no prohibition against continuing as like business. Located in a small stretch of other successful restaurants away from downtown congestion and near the incredibly popular \"The 50s\" section of Sea Isle City.