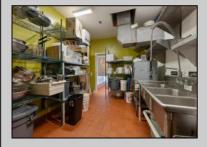

## **COMMENTS**

INCREDIBLE SEA ISLE OPPORTUNITY. 60 seat equipped restaurant with additional adjoining storefront available for lease starting Oct 2024 (owner requests 5 year lease- \$60k/year). Building is current site of successful Megu Sushi restaurant and Ocean Seafood Boil. All current restaurant equipment included for use. Business is not for sale and business owner will retain name (corresponding with his several other operational restaurants) but no prohibition against continuing as like business. Located in a small stretch of other successful restaurants away from downtown congestion and near the incredibly popular \"The 50s\" section of Sea Isle City.