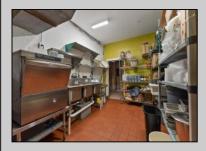

## **COMMENTS**

INCREDIBLE SEA ISLE OPPORTUNITY. 60 seat equipped restaurant with additional adjoining storefront available for lease starting Oct 2024 (owner requests 5 year lease- \$60k/year). Building is current site of successful Megu Sushi restaurant and Ocean Seafood Boil. All current restaurant equipment included for use. Business is not for sale and business owner will retain name (corresponding with his several other operational restaurants) but no prohibition against continuing as like business. Located in a small stretch of other successful restaurants away from downtown congestion and near the incredibly popular \"The 50s\" section of Sea Isle City.