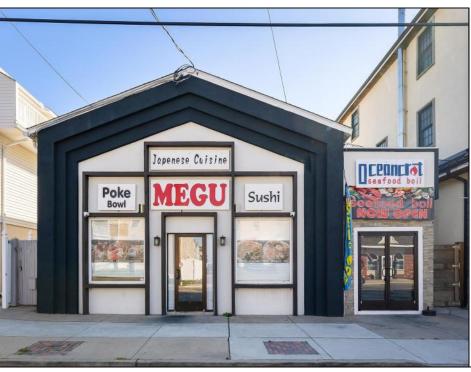

## **COMMENTS**

INCREDIBLE SEA ISLE OPPORTUNITY. 60 seat equipped restaurant with additional adjoining storefront available for lease starting Oct 2024 (owner requests 5 year lease- \$60k/year). Building is current site of successful Megu Sushi restaurant and Ocean Seafood Boil. All current restaurant equipment included for use. Business is not for sale and business owner will retain name (corresponding with his several other operational restaurants) but no prohibition against continuing as like business. Located in a small stretch of other successful restaurants away from downtown congestion and near the incredibly popular \"The 50s\" section of Sea Isle City.