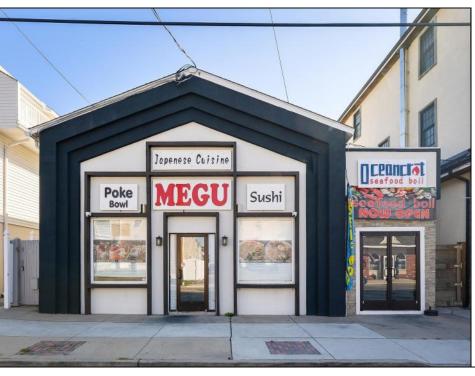

## **COMMENTS**

INCREDIBLE SEA ISLE OPPORTUNITY. 60 seat equipped restaurant with additional adjoining storefront available for lease starting Oct 2024 (owner requests 5 year lease- \$60k/year). Building is current site of successful Megu Sushi restaurant and Ocean Seafood Boil. All current restaurant equipment included for use. Business is not for sale and business owner will retain name (corresponding with his several other operational restaurants) but no prohibition against continuing as like business. Located in a small stretch of other successful restaurants away from downtown congestion and near the incredibly popular \"The 50s\" section of Sea Isle City.