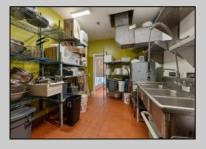

## **COMMENTS**

INCREDIBLE SEA ISLE OPPORTUNITY. 60 seat equipped restaurant with additional adjoining storefront available for lease starting Oct 2024 (owner requests 5 year lease- \$60k/year). Building is current site of successful Megu Sushi restaurant and Ocean Seafood Boil. All current restaurant equipment included for use. Business is not for sale and business owner will retain name (corresponding with his several other operational restaurants) but no prohibition against continuing as like business. Located in a small stretch of other successful restaurants away from downtown congestion and near the incredibly popular \"The 50s\" section of Sea Isle City.