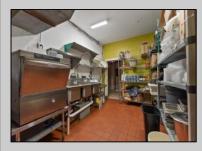

## **COMMENTS**

INCREDIBLE SEA ISLE OPPORTUNITY. 60 seat equipped restaurant with additional adjoining storefront available for lease starting Oct 2024 (owner requests 5 year lease- \$60k/year). Building is current site of successful Megu Sushi restaurant and Ocean Seafood Boil. All current restaurant equipment included for use. Business is not for sale and business owner will retain name (corresponding with his several other operational restaurants) but no prohibition against continuing as like business. Located in a small stretch of other successful restaurants away from downtown congestion and near the incredibly popular \"The 50s\" section of Sea Isle City.