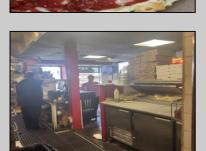

## **COMMENTS**

VOTED ONE OF THE BEST RESTAURANTS IN SOUTH JERSEY (LOCAL EDITION) SEE PICS...Business only .. must sign lease with Landlord for the building. Here's a fantastic business opportunity to own a thriving pizza shop in the most desirable area of Sea Isle, located next to the corner of Landis and JFK Blvd. This prime spot is right in the heart of everything, just one block from the beach. The current pizza maker will stay on full-time, and the owner will remain for a few months to help you get acclimated. (this owner wants to retire, so, the new owners can be open 7 days... make \$\$\$\$) The restaurant comes with the following features: -New air conditioner - New bathroom - New hood - New tankless water heater - Three bainmaries (2 years old) - Three freezers (5-6 years old) - Space for tables (currently used for storage) - Strong take-out business using fresh dough - Deli slicer - Two recently serviced pizza ovens - Recently serviced 80-quart dough machine (handles 50 lbs. of flour, making 60 dough balls at a time)