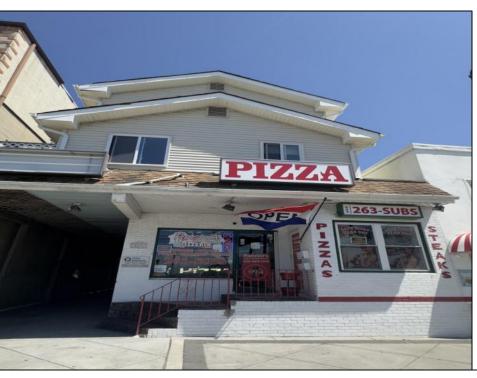

Berger Realty, Inc.
3160 Asbury Avenue
Ocean City, NJ 08226
1-877-237-4371 / 609-399-0076
info@bergerrealty.com

4105 Landis Sea Isle City, NJ 08243

Asking \$250,000.00

## **COMMENTS**

VOTED ONE OF THE BEST RESTAURANTS IN SOUTH JERSEY (LOCAL EDITION) SEE PICS...Business only .. must sign lease with Landlord for the building. Here's a fantastic business opportunity to own a thriving pizza shop in the most desirable area of Sea Isle, located next to the corner of Landis and JFK Blvd. This prime spot is right in the heart of everything, just one block from the beach. The current pizza maker will stay on full-time, and the owner will remain for a few months to help you get acclimated. (this owner wants to retire, so, the new owners can be open 7 days... make \$\$\$\$) The restaurant comes with the following features: -New air conditioner - New bathroom - New hood - New tankless water heater - Three bainmaries (2 years old) - Three freezers (5-6 years old) - Space for tables (currently used for storage) - Strong take-out business using fresh dough - Deli slicer - Two recently serviced pizza ovens - Recently serviced 80-quart dough machine (handles 50 lbs. of flour, making 60 dough balls at a time)