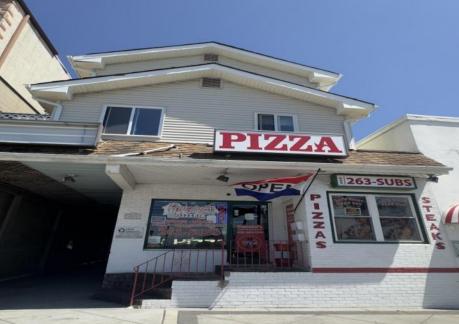

Berger Realty, Inc.
3160 Asbury Avenue
Ocean City, NJ 08226
1-877-237-4371 / 609-399-0076
info@bergerrealty.com

4105 Landis Sea Isle City, NJ 08243

Asking \$250,000.00

## **COMMENTS**

VOTED ONE OF THE BEST RESTAURANTS IN SOUTH JERSEY (LOCAL EDITION) SEE PICS...Business only .. must sign lease with Landlord for the building. Here's a fantastic business opportunity to own a thriving pizza shop in the most desirable area of Sea Isle, located next to the corner of Landis and JFK Blvd. This prime spot is right in the heart of everything, just one block from the beach. The current pizza maker will stay on full-time, and the owner will remain for a few months to help you get acclimated. (this owner wants to retire, so, the new owners can be open 7 days... make \$\$\$\$) The restaurant comes with the following features: -New air conditioner - New bathroom - New hood - New tankless water heater - Three bainmaries (2 years old) - Three freezers (5-6 years old) - Space for tables (currently used for storage) - Strong take-out business using fresh dough - Deli slicer - Two recently serviced pizza ovens - Recently serviced 80-quart dough machine (handles 50 lbs. of flour, making 60 dough balls at a time)