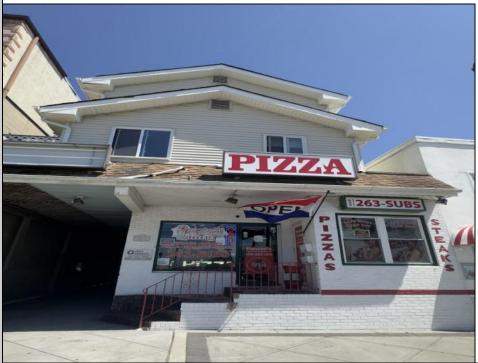

Berger Realty, Inc. 3160 Asbury Avenue Ocean City, NJ 08226 1-877-237-4371 / 609-399-0076 info@bergerrealty.com

4105 Landis Sea Isle City, NJ 08243

Asking \$250,000.00

## COMMENTS

VOTED ONE OF THE BEST RESTAURANTS IN SOUTH JERSEY (LOCAL EDITION) SEE PICS...Business only .. must sign lease with Landlord for the building. Here's a fantastic business opportunity to own a thriving pizza shop in the most desirable area of Sea Isle, located next to the corner of Landis and JFK Blvd. This prime spot is right in the heart of everything, just one block from the beach. The current pizza maker will stay on full-time, and the owner will remain for a few months to help you get acclimated. (this owner wants to retire, so, the new owners can be open 7 days... make \$\$\$\$ ) The restaurant comes with the following features: - New air conditioner - New bathroom - New hood - New tankless water heater - Three bainmaries (2 years old) - Three freezers (5-6 years old) - Space for tables (currently used for storage) - Strong take-out business using fresh dough - Deli slicer - Two recently serviced pizza ovens - Recently serviced 80-quart dough machine (handles 50 lbs. of flour, making 60 dough balls at a time)