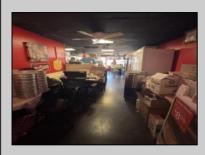

## COMMENTS

VOTED ONE OF THE BEST RESTAURANTS IN SOUTH JERSEY (LOCAL EDITION) SEE PICS...Business only .. must sign lease with Landlord for the building. Here's a fantastic business opportunity to own a thriving pizza shop in the most desirable area of Sea Isle, located next to the corner of Landis and JFK Blvd. This prime spot is right in the heart of everything, just one block from the beach. The current pizza maker will stay on full-time, and the owner will remain for a few months to help you get acclimated. (this owner wants to retire, so, the new owners can be open 7 days... make \$\$\$\$ ) The restaurant comes with the following features: - New air conditioner - New bathroom - New hood - New tankless water heater - Three bainmaries (2 years old) - Three freezers (5-6 years old) - Space for tables (currently used for storage) - Strong take-out business using fresh dough - Deli slicer - Two recently serviced pizza ovens - Recently serviced 80-quart dough machine (handles 50 lbs. of flour, making 60 dough balls at a time)