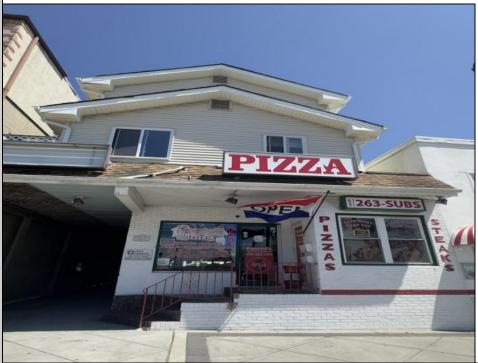

## COMMENTS

VOTED ONE OF THE BEST RESTAURANTS IN SOUTH JERSEY (LOCAL EDITION) SEE PICS...Business only ... must sign lease with Landlord for the building. Here's a fantastic business opportunity to own a thriving pizza shop in the most desirable area of Sea Isle, located next to the corner of Landis and JFK Blvd. This prime spot is right in the heart of everything, just one block from the beach. The current pizza maker will stay on full-time, and the owner will remain for a few months to help you get acclimated. (this owner wants to retire, so, the new owners can be open 7 days... make \$\$\$\$ ) The restaurant comes with the following features: - New air conditioner - New bathroom - New hood - New tankless water heater - Three bainmaries (2 years old) - Three freezers (5-6 years old) - Space for tables (currently used for storage) - Strong take-out business using fresh dough - Deli slicer - Two recently serviced pizza ovens - Recently serviced 80-quart dough machine (handles 50 lbs. of flour, making 60 dough balls at a time)