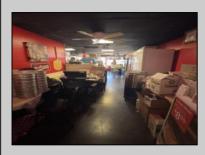

## COMMENTS

VOTED ONE OF THE BEST RESTAURANTS IN SOUTH JERSEY (LOCAL EDITION) SEE PICS...Business only ... must sign lease with Landlord for the building. Here's a fantastic business opportunity to own a thriving pizza shop in the most desirable area of Sea Isle, located next to the corner of Landis and JFK Blvd. This prime spot is right in the heart of everything, just one block from the beach. The current pizza maker will stay on full-time, and the owner will remain for a few months to help you get acclimated. (this owner wants to retire, so, the new owners can be open 7 days... make \$\$\$\$ ) The restaurant comes with the following features: - New air conditioner - New bathroom - New hood - New tankless water heater - Three bainmaries (2 years old) - Three freezers (5-6 years old) - Space for tables (currently used for storage) - Strong take-out business using fresh dough - Deli slicer - Two recently serviced pizza ovens - Recently serviced 80-quart dough machine (handles 50 lbs. of flour, making 60 dough balls at a time)