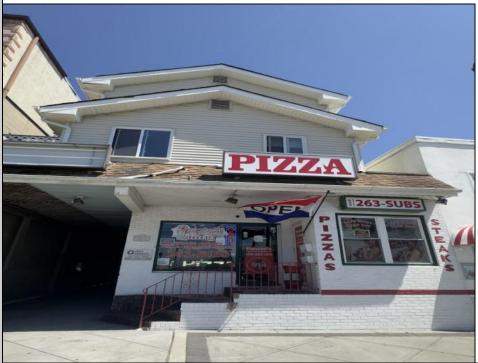

## COMMENTS

VOTED ONE OF THE BEST RESTAURANTS IN SOUTH JERSEY (LOCAL EDITION) SEE PICS...Business only .. must sign lease with Landlord for the building. Here's a fantastic business opportunity to own a thriving pizza shop in the most desirable area of Sea Isle, located next to the corner of Landis and JFK Blvd. This prime spot is right in the heart of everything, just one block from the beach. The current pizza maker will stay on full-time, and the owner will remain for a few months to help you get acclimated. (this owner wants to retire, so, the new owners can be open 7 days... make \$\$\$\$ ) The restaurant comes with the following features: - New air conditioner - New bathroom - New hood - New tankless water heater - Three bainmaries (2 years old) - Three freezers (5-6 years old) - Space for tables (currently used for storage) - Strong take-out business using fresh dough - Deli slicer - Two recently serviced pizza ovens - Recently serviced 80-quart dough machine (handles 50 lbs. of flour, making 60 dough balls at a time)