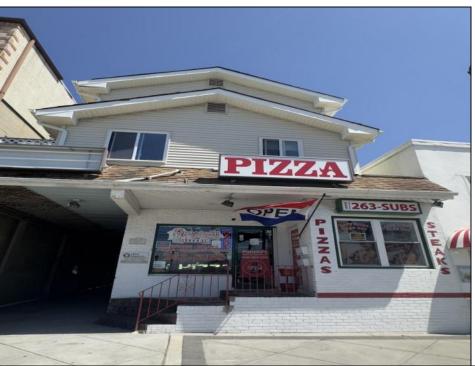

## **COMMENTS**

VOTED ONE OF THE BEST RESTAURANTS IN SOUTH JERSEY (LOCAL EDITION) SEE PICS...Business only .. must sign lease with Landlord for the building. Here's a fantastic business opportunity to own a thriving pizza shop in the most desirable area of Sea Isle, located next to the corner of Landis and JFK Blvd. This prime spot is right in the heart of everything, just one block from the beach. The current pizza maker will stay on full-time, and the owner will remain for a few months to help you get acclimated. (this owner wants to retire, so, the new owners can be open 7 days... make \$\$\$\$) The restaurant comes with the following features: -New air conditioner - New bathroom - New hood - New tankless water heater - Three bainmaries (2 years old) - Three freezers (5-6 years old) - Space for tables (currently used for storage) - Strong take-out business using fresh dough - Deli slicer - Two recently serviced pizza ovens - Recently serviced 80-quart dough machine (handles 50 lbs. of flour, making 60 dough balls at a time)