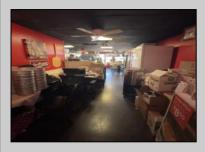

## **COMMENTS**

VOTED ONE OF THE BEST RESTAURANTS IN SOUTH JERSEY (LOCAL EDITION) SEE PICS...Business only .. must sign lease with Landlord for the building. Here's a fantastic business opportunity to own a thriving pizza shop in the most desirable area of Sea Isle, located next to the corner of Landis and JFK Blvd. This prime spot is right in the heart of everything, just one block from the beach. The current pizza maker will stay on full-time, and the owner will remain for a few months to help you get acclimated. (this owner wants to retire, so, the new owners can be open 7 days... make \$\$\$\$) The restaurant comes with the following features: -New air conditioner - New bathroom - New hood - New tankless water heater - Three bainmaries (2 years old) - Three freezers (5-6 years old) - Space for tables (currently used for storage) - Strong take-out business using fresh dough - Deli slicer - Two recently serviced pizza ovens - Recently serviced 80-quart dough machine (handles 50 lbs. of flour, making 60 dough balls at a time)