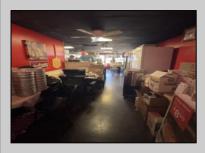

## **COMMENTS**

VOTED ONE OF THE BEST RESTAURANTS IN SOUTH JERSEY (LOCAL EDITION) SEE PICS...Business only .. must sign lease with Landlord for the building. Here's a fantastic business opportunity to own a thriving pizza shop in the most desirable area of Sea Isle, located next to the corner of Landis and JFK Blvd. This prime spot is right in the heart of everything, just one block from the beach. The current pizza maker will stay on full-time, and the owner will remain for a few months to help you get acclimated. (this owner wants to retire, so, the new owners can be open 7 days... make \$\$\$\$) The restaurant comes with the following features: -New air conditioner - New bathroom - New hood - New tankless water heater - Three bainmaries (2 years old) - Three freezers (5-6 years old) - Space for tables (currently used for storage) - Strong take-out business using fresh dough - Deli slicer - Two recently serviced pizza ovens - Recently serviced 80-quart dough machine (handles 50 lbs. of flour, making 60 dough balls at a time)