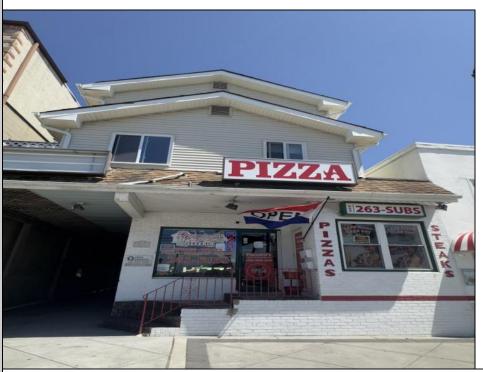

## **COMMENTS**

VOTED ONE OF THE BEST RESTAURANTS IN SOUTH JERSEY (LOCAL EDITION) SEE PICS...Business only .. must sign lease with Landlord for the building. Here's a fantastic business opportunity to own a thriving pizza shop in the most desirable area of Sea Isle, located next to the corner of Landis and JFK Blvd. This prime spot is right in the heart of everything, just one block from the beach. The current pizza maker will stay on full-time, and the owner will remain for a few months to help you get acclimated. (this owner wants to retire, so, the new owners can be open 7 days... make \$\$\$\$) The restaurant comes with the following features: -New air conditioner - New bathroom - New hood - New tankless water heater - Three bainmaries (2 years old) - Three freezers (5-6 years old) - Space for tables (currently used for storage) - Strong take-out business using fresh dough - Deli slicer - Two recently serviced pizza ovens - Recently serviced 80-quart dough machine (handles 50 lbs. of flour, making 60 dough balls at a time)