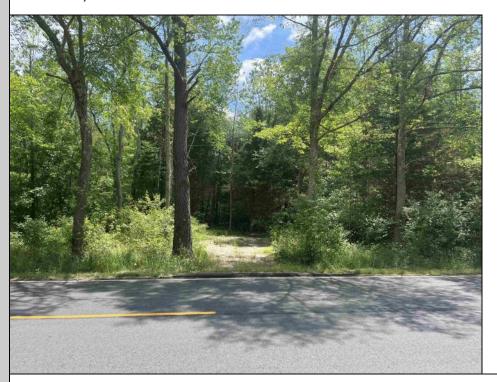

## **COMMENTS**

This is a vacant lot zoned residential. Lot is next to 6069 James Moore Rd. Block 214 Lot 3.01 Due Diligence is Required: The Buyer is responsible for conducting all necessary due diligence, including but not limited to: Soil and Engineering Reports: Obtaining soil and engineering reports to determine the feasibility of construction on the property, including any necessary permits and approvals. Wetlands Determination: Conducting a wetlands delineation to determine the presence and extent of any wetlands on the property. Zoning and Land Use Regulations: Verifying zoning and land use regulations applicable to the property and determining the permissible uses and development restrictions. No Guarantees of Buildability: The Seller makes no representations or warranties regarding the buildability of the property, the presence or absence of wetlands, or the feasibility of obtaining any necessary permits or approvals for construction. Potential for Wetlands: The Buyer acknowledges that a portion of the property may be located within wetlands, which may significantly impact the development potential and require additional permits and mitigation measures.