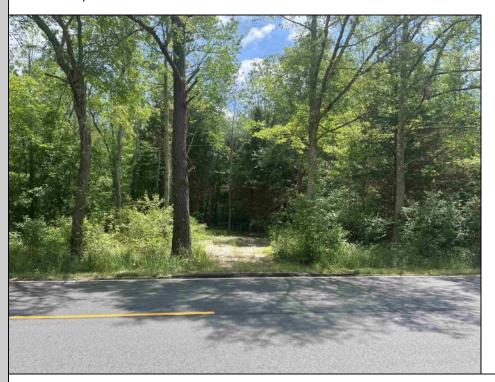

## **COMMENTS**

This is a vacant lot zoned residential. Lot is next to 6069 James Moore Rd. Block 214 Lot 3.01 Due Diligence is Required: The Buyer is responsible for conducting all necessary due diligence, including but not limited to: Soil and Engineering Reports: Obtaining soil and engineering reports to determine the feasibility of construction on the property, including any necessary permits and approvals. Wetlands Determination: Conducting a wetlands delineation to determine the presence and extent of any wetlands on the property. Zoning and Land Use Regulations: Verifying zoning and land use regulations applicable to the property and determining the permissible uses and development restrictions. No Guarantees of Buildability: The Seller makes no representations or warranties regarding the buildability of the property, the presence or absence of wetlands, or the feasibility of obtaining any necessary permits or approvals for construction. Potential for Wetlands: The Buyer acknowledges that a portion of the property may be located within wetlands, which may significantly impact the development potential and require additional permits and mitigation measures.