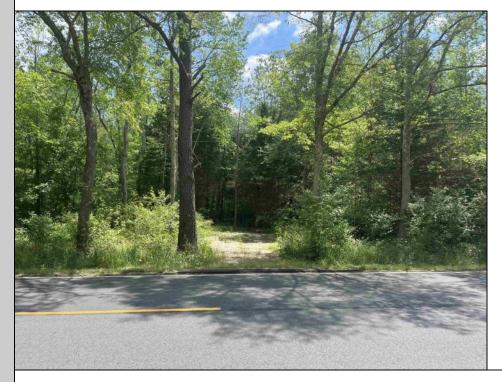

## COMMENTS

This is a vacant lot zoned residential. Lot is next to 6069 James Moore Rd. Block 214 Lot 3.01 Due Diligence is Required: The Buyer is responsible for conducting all necessary due diligence, including but not limited to: Soil and Engineering Reports: Obtaining soil and engineering reports to determine the feasibility of construction on the property, including any necessary permits and approvals. Wetlands Determination: Conducting a wetlands delineation to determine the presence and extent of any wetlands on the property. Zoning and Land Use Regulations: Verifying zoning and land use regulations applicable to the property and determining the permissible uses and development restrictions. No Guarantees of Buildability: The Seller makes no representations or warranties regarding the buildability of the property, the presence or absence of wetlands, or the feasibility of obtaining any necessary permits or approvals for construction. Potential for Wetlands: The Buyer acknowledges that a portion of the property may be located within wetlands, which may significantly impact the development potential and require additional permits and mitigation measures.