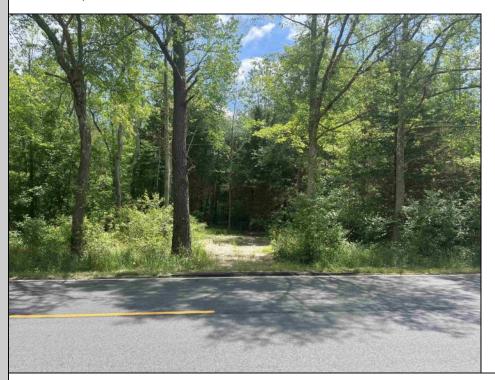

## **COMMENTS**

This is a vacant lot zoned residential. Lot is next to 6069 James Moore Rd. Block 214 Lot 3.01 Due Diligence is Required: The Buyer is responsible for conducting all necessary due diligence, including but not limited to: Soil and Engineering Reports: Obtaining soil and engineering reports to determine the feasibility of construction on the property, including any necessary permits and approvals. Wetlands Determination: Conducting a wetlands delineation to determine the presence and extent of any wetlands on the property. Zoning and Land Use Regulations: Verifying zoning and land use regulations applicable to the property and determining the permissible uses and development restrictions. No Guarantees of Buildability: The Seller makes no representations or warranties regarding the buildability of the property, the presence or absence of wetlands, or the feasibility of obtaining any necessary permits or approvals for construction. Potential for Wetlands: The Buyer acknowledges that a portion of the property may be located within wetlands, which may significantly impact the development potential and require additional permits and mitigation measures.