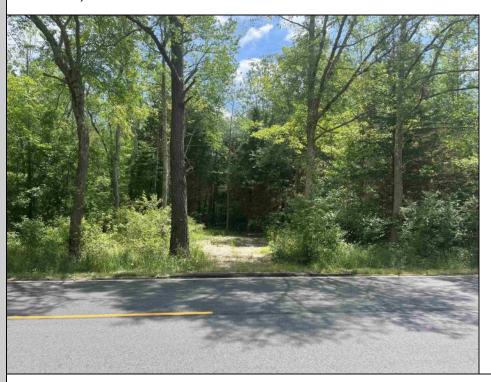

## **COMMENTS**

This is a vacant lot zoned residential. Lot is next to 6069 James Moore Rd. Block 214 Lot 3.01 Due Diligence is Required: The Buyer is responsible for conducting all necessary due diligence, including but not limited to: Soil and Engineering Reports: Obtaining soil and engineering reports to determine the feasibility of construction on the property, including any necessary permits and approvals. Wetlands Determination: Conducting a wetlands delineation to determine the presence and extent of any wetlands on the property. Zoning and Land Use Regulations: Verifying zoning and land use regulations applicable to the property and determining the permissible uses and development restrictions. No Guarantees of Buildability: The Seller makes no representations or warranties regarding the buildability of the property, the presence or absence of wetlands, or the feasibility of obtaining any necessary permits or approvals for construction. Potential for Wetlands: The Buyer acknowledges that a portion of the property may be located within wetlands, which may significantly impact the development potential and require additional permits and mitigation measures.