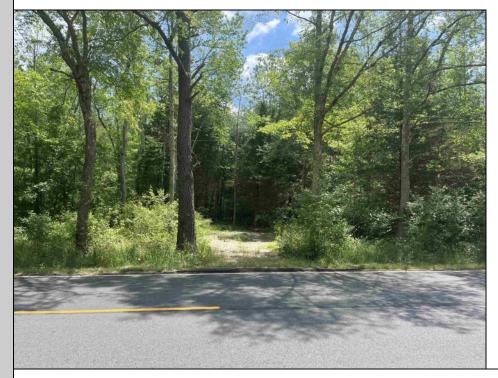

## COMMENTS

This is a vacant lot zoned residential. Lot is next to 6069 James Moore Rd. Block 214 Lot 3.01 Due Diligence is Required: The Buyer is responsible for conducting all necessary due diligence, including but not limited to: Soil and Engineering Reports: Obtaining soil and engineering reports to determine the feasibility of construction on the property, including any necessary permits and approvals. Wetlands Determination: Conducting a wetlands delineation to determine the presence and extent of any wetlands on the property. Zoning and Land Use Regulations: Verifying zoning and land use regulations applicable to the property and determining the permissible uses and development restrictions. No Guarantees of Buildability: The Seller makes no representations or warranties regarding the buildability of the property, the presence or absence of wetlands, or the feasibility of obtaining any necessary permits or approvals for construction. Potential for Wetlands: The Buyer acknowledges that a portion of the property may be located within wetlands, which may significantly impact the development potential and require additional permits and mitigation measures.