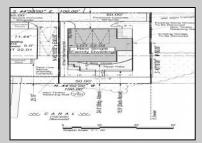

## **COMMENTS**

Discover the perfect canvas for your dream home with this exceptional bayfront lot on Stone Harbor Boulevard. Offering breathtaking panoramic views of the bay, this prime piece of real estate promises serene waterfront living and unparalleled sunsets. This 50\' x 90\' waterfront lot has unobstructed views of the surrounding water ways, sunsets, and wetlands. Build to suit just minutes from downtown Stone Harbor and be endlessly entertained by the nature that surrounds you. Key Features: Premium Location: Nestled in the highly sought-after Stone Harbor area, renowned for its tranquil atmosphere and exclusive coastal charm. Unobstructed Water Views: Enjoy direct access to the bay, ideal for boating, fishing and water sports enthusiasts. Spacious Lot: Ample space to design and build a custom home that meets all your specifications, ensuring privacy and luxury. Natural Beauty: Surround yourself with the beauty of coastal living, from scenic views to the gentle sound of the water lapping at your doorstep. Convenience: Close proximity to local amenities, fine dining, boutique shopping and the pristine beaches of Stone Harbor and Avalon. Investment Opportunity: A rare chance to own a piece of waterfront property in one of New Jersey\'s most prestigious communities. Don\'t miss the opportunity to create your own slice of paradise on this stunning bayfront lot. Schedule a viewing and start envisioning the possibilities.