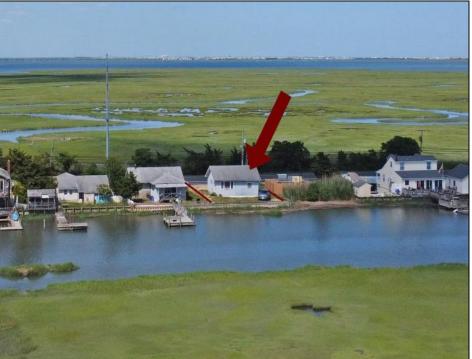

## **COMMENTS**

Discover the perfect canvas for your dream home with this exceptional bayfront lot on Stone Harbor Boulevard. Offering breathtaking panoramic views of the bay, this prime piece of real estate promises serene waterfront living and unparalleled sunsets. This 50\' x 90\' waterfront lot has unobstructed views of the surrounding water ways, sunsets, and wetlands. Build to suit just minutes from downtown Stone Harbor and be endlessly entertained by the nature that surrounds you. Key Features: Premium Location: Nestled in the highly sought-after Stone Harbor area, renowned for its tranquil atmosphere and exclusive coastal charm. Unobstructed Water Views: Enjoy direct access to the bay, ideal for boating, fishing and water sports enthusiasts. Spacious Lot: Ample space to design and build a custom home that meets all your specifications, ensuring privacy and luxury. Natural Beauty: Surround yourself with the beauty of coastal living, from scenic views to the gentle sound of the water lapping at your doorstep. Convenience: Close proximity to local amenities, fine dining, boutique shopping and the pristine beaches of Stone Harbor and Avalon. Investment Opportunity: A rare chance to own a piece of waterfront property in one of New Jersey\'s most prestigious communities. Don\'t miss the opportunity to create your own slice of paradise on this stunning bayfront lot. Schedule a viewing and start envisioning the possibilities.