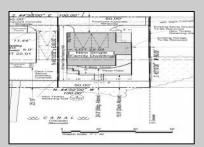

## **COMMENTS**

Discover the perfect canvas for your dream home with this exceptional bayfront lot on Stone Harbor Boulevard. Offering breathtaking panoramic views of the bay, this prime piece of real estate promises serene waterfront living and unparalleled sunsets. This 50\' x 90\' waterfront lot has unobstructed views of the surrounding water ways, sunsets, and wetlands. Build to suit just minutes from downtown Stone Harbor and be endlessly entertained by the nature that surrounds you. Key Features: Premium Location: Nestled in the highly sought-after Stone Harbor area, renowned for its tranquil atmosphere and exclusive coastal charm. Unobstructed Water Views: Enjoy direct access to the bay, ideal for boating, fishing and water sports enthusiasts. Spacious Lot: Ample space to design and build a custom home that meets all your specifications, ensuring privacy and luxury. Natural Beauty: Surround yourself with the beauty of coastal living, from scenic views to the gentle sound of the water lapping at your doorstep. Convenience: Close proximity to local amenities, fine dining, boutique shopping and the pristine beaches of Stone Harbor and Avalon. Investment Opportunity: A rare chance to own a piece of waterfront property in one of New Jersey\'s most prestigious communities. Don\'t miss the opportunity to create your own slice of paradise on this stunning bayfront lot. Schedule a viewing and start envisioning the possibilities.