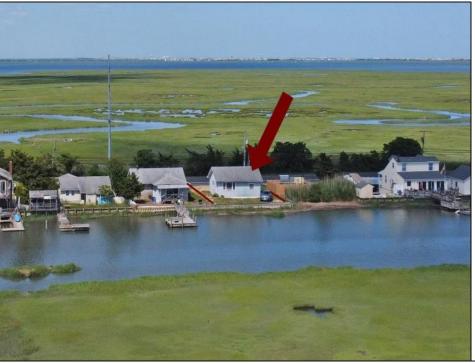

## **COMMENTS**

Discover the perfect canvas for your dream home with this exceptional bayfront lot on Stone Harbor Boulevard. Offering breathtaking panoramic views of the bay, this prime piece of real estate promises serene waterfront living and unparalleled sunsets. This 50\' x 90\' waterfront lot has unobstructed views of the surrounding water ways, sunsets, and wetlands. Build to suit just minutes from downtown Stone Harbor and be endlessly entertained by the nature that surrounds you. Key Features: Premium Location: Nestled in the highly sought-after Stone Harbor area, renowned for its tranquil atmosphere and exclusive coastal charm. Unobstructed Water Views: Enjoy direct access to the bay, ideal for boating, fishing and water sports enthusiasts. Spacious Lot: Ample space to design and build a custom home that meets all your specifications, ensuring privacy and luxury. Natural Beauty: Surround yourself with the beauty of coastal living, from scenic views to the gentle sound of the water lapping at your doorstep. Convenience: Close proximity to local amenities, fine dining, boutique shopping and the pristine beaches of Stone Harbor and Avalon. Investment Opportunity: A rare chance to own a piece of waterfront property in one of New Jersey\'s most prestigious communities. Don\'t miss the opportunity to create your own slice of paradise on this stunning bayfront lot. Schedule a viewing and start envisioning the possibilities.