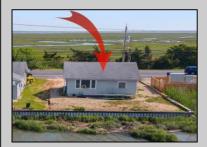

## **COMMENTS**

Discover the perfect canvas for your dream home with this exceptional bayfront lot on Stone Harbor Boulevard. Offering breathtaking panoramic views of the bay, this prime piece of real estate promises serene waterfront living and unparalleled sunsets. This 50\' x 90\' waterfront lot has unobstructed views of the surrounding water ways, sunsets, and wetlands. Build to suit just minutes from downtown Stone Harbor and be endlessly entertained by the nature that surrounds you. Key Features: Premium Location: Nestled in the highly sought-after Stone Harbor area, renowned for its tranquil atmosphere and exclusive coastal charm. Unobstructed Water Views: Enjoy direct access to the bay, ideal for boating, fishing and water sports enthusiasts. Spacious Lot: Ample space to design and build a custom home that meets all your specifications, ensuring privacy and luxury. Natural Beauty: Surround yourself with the beauty of coastal living, from scenic views to the gentle sound of the water lapping at your doorstep. Convenience: Close proximity to local amenities, fine dining, boutique shopping and the pristine beaches of Stone Harbor and Avalon. Investment Opportunity: A rare chance to own a piece of waterfront property in one of New Jersey\'s most prestigious communities. Don\'t miss the opportunity to create your own slice of paradise on this stunning bayfront lot. Schedule a viewing and start envisioning the possibilities.