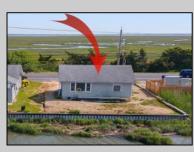

## COMMENTS

Discover the perfect canvas for your dream home with this exceptional bayfront lot on Stone Harbor Boulevard. Offering breathtaking panoramic views of the bay, this prime piece of real estate promises serene waterfront living and unparalleled sunsets. This 50\' x 90\' waterfront lot has unobstructed views of the surrounding water ways, sunsets, and wetlands. Build to suit just minutes from downtown Stone Harbor and be endlessly entertained by the nature that surrounds you. Key Features: Premium Location: Nestled in the highly sought-after Stone Harbor area, renowned for its tranquil atmosphere and exclusive coastal charm. Unobstructed Water Views: Enjoy direct access to the bay, ideal for boating, fishing and water sports enthusiasts. Spacious Lot: Ample space to design and build a custom home that meets all your specifications, ensuring privacy and luxury. Natural Beauty: Surround yourself with the beauty of coastal living, from scenic views to the gentle sound of the water lapping at your doorstep. Convenience: Close proximity to local amenities, fine dining, boutique shopping and the pristine beaches of Stone Harbor and Avalon. Investment Opportunity: A rare chance to own a piece of waterfront property in one of New Jersey/'s most prestigious communities. Don/'t miss the opportunity to create your own slice of paradise on this stunning bayfront lot. Schedule a viewing and start envisioning the possibilities.