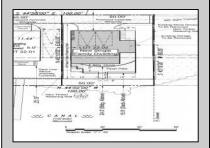

## COMMENTS

Discover the perfect canvas for your dream home with this exceptional bayfront lot on Stone Harbor Boulevard. Offering breathtaking panoramic views of the bay, this prime piece of real estate promises serene waterfront living and unparalleled sunsets. This 50\' x 90\' waterfront lot has unobstructed views of the surrounding water ways, sunsets, and wetlands. Build to suit just minutes from downtown Stone Harbor and be endlessly entertained by the nature that surrounds you. Key Features: Premium Location: Nestled in the highly sought-after Stone Harbor area, renowned for its tranquil atmosphere and exclusive coastal charm. Unobstructed Water Views: Enjoy direct access to the bay, ideal for boating, fishing and water sports enthusiasts. Spacious Lot: Ample space to design and build a custom home that meets all your specifications, ensuring privacy and luxury. Natural Beauty: Surround yourself with the beauty of coastal living, from scenic views to the gentle sound of the water lapping at your doorstep. Convenience: Close proximity to local amenities, fine dining, boutique shopping and the pristine beaches of Stone Harbor and Avalon. Investment Opportunity: A rare chance to own a piece of waterfront property in one of New Jersey/'s most prestigious communities. Don/'t miss the opportunity to create your own slice of paradise on this stunning bayfront lot. Schedule a viewing and start envisioning the possibilities.