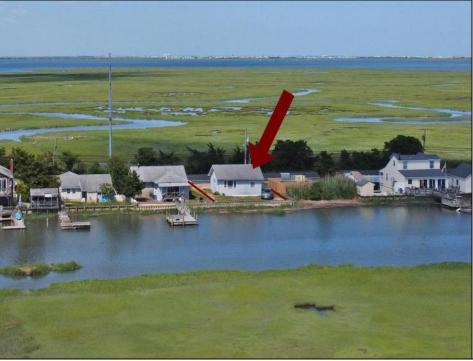

## COMMENTS

Discover the perfect canvas for your dream home with this exceptional bayfront lot on Stone Harbor Boulevard. Offering breathtaking panoramic views of the bay, this prime piece of real estate promises serene waterfront living and unparalleled sunsets. This 50\' x 90\' waterfront lot has unobstructed views of the surrounding water ways, sunsets, and wetlands. Build to suit just minutes from downtown Stone Harbor and be endlessly entertained by the nature that surrounds you. Key Features: Premium Location: Nestled in the highly sought-after Stone Harbor area, renowned for its tranquil atmosphere and exclusive coastal charm. Unobstructed Water Views: Enjoy direct access to the bay, ideal for boating, fishing and water sports enthusiasts. Spacious Lot: Ample space to design and build a custom home that meets all your specifications, ensuring privacy and luxury. Natural Beauty: Surround yourself with the beauty of coastal living, from scenic views to the gentle sound of the water lapping at your doorstep. Convenience: Close proximity to local amenities, fine dining, boutique shopping and the pristine beaches of Stone Harbor and Avalon. Investment Opportunity: A rare chance to own a piece of waterfront property in one of New Jersey/'s most prestigious communities. Don/'t miss the opportunity to create your own slice of paradise on this stunning bayfront lot. Schedule a viewing and start envisioning the possibilities.