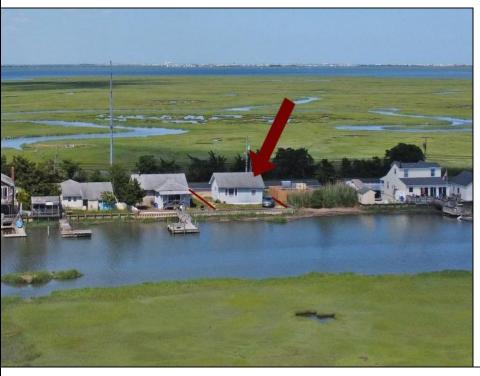

## **COMMENTS**

Discover the perfect canvas for your dream home with this exceptional bayfront lot on Stone Harbor Boulevard. Offering breathtaking panoramic views of the bay, this prime piece of real estate promises serene waterfront living and unparalleled sunsets. This 50\' x 90\' waterfront lot has unobstructed views of the surrounding water ways, sunsets, and wetlands. Build to suit just minutes from downtown Stone Harbor and be endlessly entertained by the nature that surrounds you. Key Features: Premium Location: Nestled in the highly sought-after Stone Harbor area, renowned for its tranquil atmosphere and exclusive coastal charm. Unobstructed Water Views: Enjoy direct access to the bay, ideal for boating, fishing and water sports enthusiasts. Spacious Lot: Ample space to design and build a custom home that meets all your specifications, ensuring privacy and luxury. Natural Beauty: Surround yourself with the beauty of coastal living, from scenic views to the gentle sound of the water lapping at your doorstep. Convenience: Close proximity to local amenities, fine dining, boutique shopping and the pristine beaches of Stone Harbor and Avalon. Investment Opportunity: A rare chance to own a piece of waterfront property in one of New Jersey\'s most prestigious communities. Don\'t miss the opportunity to create your own slice of paradise on this stunning bayfront lot. Schedule a viewing and start envisioning the possibilities.