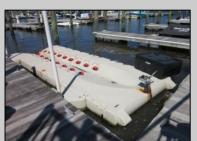

## **COMMENTS**

Just in time for the summer season. Check out this 20 ft. deeded boat slip in a great location behind the Nor'Easter complex between 7th & 8th Sts. Want to keep your watercraft up out of the water? Then you'll welcome the included floating dock which can accommodate a jet boat up to 19 ft. as well as a large 3-person jet ski or other type boats of 17 ft. or less. Slip is in the E dock and is the first slip as you enter down the ramp making it better protected from the open bay and allowing for easy ingress and egress. Amenities on site include fresh water and electric at slip, two updated restrooms with showers and a fish cleaning station. Security is excellent with locked gates operated by keys and combos, and there is off-street parking as well dedicated to slip owners. An added bonus is that you may rent your slip to someone else if you are unable to use it yourself. HOA fee is only 130./month and this owner has paid all of the required recent assessments. What are you waiting for? See you at the Night in Venice Parade.