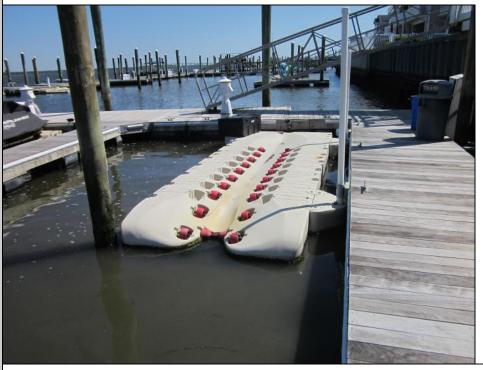

## **COMMENTS**

Just in time for the summer season. Check out this 20 ft. deeded boat slip in a great location behind the Nor'Easter complex between 7th & 8th Sts. Want to keep your watercraft up out of the water? Then you'll welcome the included floating dock which can accommodate a jet boat up to 19 ft. as well as a large 3-person jet ski or other type boats of 17 ft. or less. Slip is in the E dock and is the first slip as you enter down the ramp making it better protected from the open bay and allowing for easy ingress and egress. Amenities on site include fresh water and electric at slip, two updated restrooms with showers and a fish cleaning station. Security is excellent with locked gates operated by keys and combos, and there is off-street parking as well dedicated to slip owners. An added bonus is that you may rent your slip to someone else if you are unable to use it yourself. HOA fee is only 130./month and this owner has paid all of the required recent assessments. What are you waiting for? See you at the Night in Venice Parade.