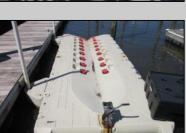

## **COMMENTS**

Just in time for the summer season. Check out this 20 ft. deeded boat slip in a great location behind the Nor'Easter complex between 7th & 8th Sts. Want to keep your watercraft up out of the water? Then you'll welcome the included floating dock which can accommodate a jet boat up to 19 ft. as well as a large 3-person jet ski or other type boats of 17 ft. or less. Slip is in the E dock and is the first slip as you enter down the ramp making it better protected from the open bay and allowing for easy ingress and egress. Amenities on site include fresh water and electric at slip, two updated restrooms with showers and a fish cleaning station. Security is excellent with locked gates operated by keys and combos, and there is off-street parking as well dedicated to slip owners. An added bonus is that you may rent your slip to someone else if you are unable to use it yourself. HOA fee is only 130./month and this owner has paid all of the required recent assessments. What are you waiting for? See you at the Night in Venice Parade.