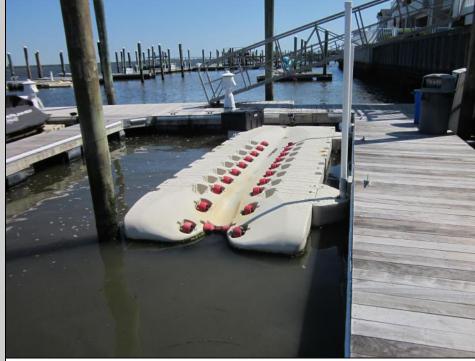

## COMMENTS

Just in time for the summer season. Check out this 20 ft. deeded boat slip in a great location behind the Nor'Easter complex between 7th & 8th Sts. Want to keep your watercraft up out of the water? Then you'll welcome the included floating dock which can accommodate a jet boat up to 19 ft. as well as a large 3-person jet ski or other type boats of 17 ft. or less. Slip is in the E dock and is the first slip as you enter down the ramp making it better protected from the open bay and allowing for easy ingress and egress. Amenities on site include fresh water and electric at slip, two updated restrooms with showers and a fish cleaning station. Security is excellent with locked gates operated by keys and combos, and there is off-street parking as well dedicated to slip owners. An added bonus is that you may rent your slip to someone else if you are unable to use it yourself. HOA fee is only 130./month and this owner has paid all of the required recent assessments. What are you waiting for? See you at the Night in Venice Parade.