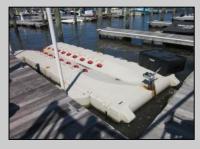

## COMMENTS

Just in time for the summer season. Check out this 20 ft. deeded boat slip in a great location behind the Nor'Easter complex between 7th & 8th Sts. Want to keep your watercraft up out of the water? Then you'll welcome the included floating dock which can accommodate a jet boat up to 19 ft. as well as a large 3-person jet ski or other type boats of 17 ft. or less. Slip is in the E dock and is the first slip as you enter down the ramp making it better protected from the open bay and allowing for easy ingress and egress. Amenities on site include fresh water and electric at slip, two updated restrooms with showers and a fish cleaning station. Security is excellent with locked gates operated by keys and combos, and there is off-street parking as well dedicated to slip owners. An added bonus is that you may rent your slip to someone else if you are unable to use it yourself. HOA fee is only 130./month and this owner has paid all of the required recent assessments. What are you waiting for? See you at the Night in Venice Parade.