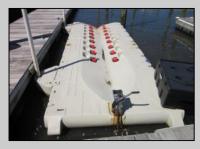

## COMMENTS

Just in time for the summer season. Check out this 20 ft. deeded boat slip in a great location behind the Nor'Easter complex between 7th & 8th Sts. Want to keep your watercraft up out of the water? Then you'll welcome the included floating dock which can accommodate a jet boat up to 19 ft. as well as a large 3-person jet ski or other type boats of 17 ft. or less. Slip is in the E dock and is the first slip as you enter down the ramp making it better protected from the open bay and allowing for easy ingress and egress. Amenities on site include fresh water and electric at slip, two updated restrooms with showers and a fish cleaning station. Security is excellent with locked gates operated by keys and combos, and there is off-street parking as well dedicated to slip owners. An added bonus is that you may rent your slip to someone else if you are unable to use it yourself. HOA fee is only 130./month and this owner has paid all of the required recent assessments. What are you waiting for? See you at the Night in Venice Parade.