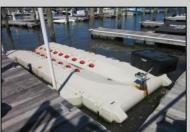

## **COMMENTS**

Just in time for the summer season. Check out this 20 ft. deeded boat slip in a great location behind the Nor'Easter complex between 7th & 8th Sts. Want to keep your watercraft up out of the water? Then you'll welcome the included floating dock which can accommodate a jet boat up to 19 ft. as well as a large 3-person jet ski or other type boats of 17 ft. or less. Slip is in the E dock and is the first slip as you enter down the ramp making it better protected from the open bay and allowing for easy ingress and egress. Amenities on site include fresh water and electric at slip, two updated restrooms with showers and a fish cleaning station. Security is excellent with locked gates operated by keys and combos, and there is off-street parking as well dedicated to slip owners. An added bonus is that you may rent your slip to someone else if you are unable to use it yourself. HOA fee is only 130./month and this owner has paid all of the required recent assessments. What are you waiting for? See you at the Night in Venice Parade.