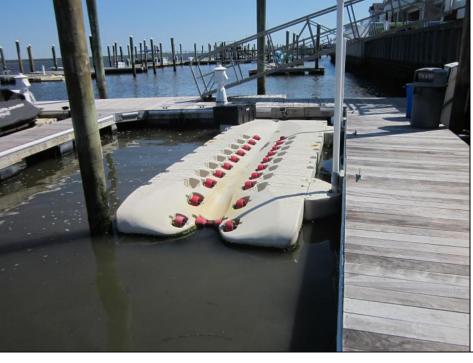

## **COMMENTS**

Just in time for the summer season. Check out this 20 ft. deeded boat slip in a great location behind the Nor'Easter complex between 7th & 8th Sts. Want to keep your watercraft up out of the water? Then you'll welcome the included floating dock which can accommodate a jet boat up to 19 ft. as well as a large 3-person jet ski or other type boats of 17 ft. or less. Slip is in the E dock and is the first slip as you enter down the ramp making it better protected from the open bay and allowing for easy ingress and egress. Amenities on site include fresh water and electric at slip, two updated restrooms with showers and a fish cleaning station. Security is excellent with locked gates operated by keys and combos, and there is off-street parking as well dedicated to slip owners. An added bonus is that you may rent your slip to someone else if you are unable to use it yourself. HOA fee is only 130./month and this owner has paid all of the required recent assessments. What are you waiting for? See you at the Night in Venice Parade.