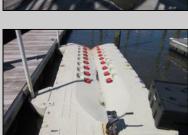

## **COMMENTS**

Just in time for the summer season. Check out this 20 ft. deeded boat slip in a great location behind the Nor'Easter complex between 7th & 8th Sts. Want to keep your watercraft up out of the water? Then you'll welcome the included floating dock which can accommodate a jet boat up to 19 ft. as well as a large 3-person jet ski or other type boats of 17 ft. or less. Slip is in the E dock and is the first slip as you enter down the ramp making it better protected from the open bay and allowing for easy ingress and egress. Amenities on site include fresh water and electric at slip, two updated restrooms with showers and a fish cleaning station. Security is excellent with locked gates operated by keys and combos, and there is off-street parking as well dedicated to slip owners. An added bonus is that you may rent your slip to someone else if you are unable to use it yourself. HOA fee is only 130./month and this owner has paid all of the required recent assessments. What are you waiting for? See you at the Night in Venice Parade.