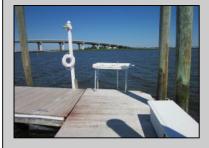

## **COMMENTS**

Just in time for the summer season. Check out this 20 ft. deeded boat slip in a great location behind the Nor'Easter complex between 7th & 8th Sts. Want to keep your watercraft up out of the water? Then you'll welcome the included floating dock which can accommodate a jet boat up to 19 ft. as well as a large 3-person jet ski or other type boats of 17 ft. or less. Slip is in the E dock and is the first slip as you enter down the ramp making it better protected from the open bay and allowing for easy ingress and egress. Amenities on site include fresh water and electric at slip, two updated restrooms with showers and a fish cleaning station. Security is excellent with locked gates operated by keys and combos, and there is off-street parking as well dedicated to slip owners. An added bonus is that you may rent your slip to someone else if you are unable to use it yourself. HOA fee is only 130./month and this owner has paid all of the required recent assessments. What are you waiting for? See you at the Night in Venice Parade.