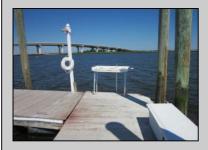

## **COMMENTS**

Just in time for the summer season. Check out this 20 ft. deeded boat slip in a great location behind the Nor'Easter complex between 7th & 8th Sts. Want to keep your watercraft up out of the water? Then you'll welcome the included floating dock which can accommodate a jet boat up to 19 ft. as well as a large 3-person jet ski or other type boats of 17 ft. or less. Slip is in the E dock and is the first slip as you enter down the ramp making it better protected from the open bay and allowing for easy ingress and egress. Amenities on site include fresh water and electric at slip, two updated restrooms with showers and a fish cleaning station. Security is excellent with locked gates operated by keys and combos, and there is off-street parking as well dedicated to slip owners. An added bonus is that you may rent your slip to someone else if you are unable to use it yourself. HOA fee is only 130./month and this owner has paid all of the required recent assessments. What are you waiting for? See you at the Night in Venice Parade.