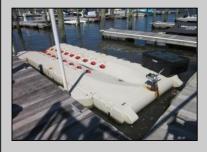

## **COMMENTS**

Just in time for the summer season. Check out this 20 ft. deeded boat slip in a great location behind the Nor'Easter complex between 7th & 8th Sts. Want to keep your watercraft up out of the water? Then you'll welcome the included floating dock which can accommodate a jet boat up to 19 ft. as well as a large 3-person jet ski or other type boats of 17 ft. or less. Slip is in the E dock and is the first slip as you enter down the ramp making it better protected from the open bay and allowing for easy ingress and egress. Amenities on site include fresh water and electric at slip, two updated restrooms with showers and a fish cleaning station. Security is excellent with locked gates operated by keys and combos, and there is off-street parking as well dedicated to slip owners. An added bonus is that you may rent your slip to someone else if you are unable to use it yourself. HOA fee is only 130./month and this owner has paid all of the required recent assessments. What are you waiting for? See you at the Night in Venice Parade.