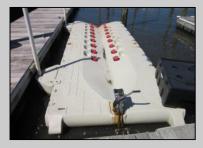

## **COMMENTS**

Just in time for the summer season. Check out this 20 ft. deeded boat slip in a great location behind the Nor'Easter complex between 7th & 8th Sts. Want to keep your watercraft up out of the water? Then you'll welcome the included floating dock which can accommodate a jet boat up to 19 ft. as well as a large 3-person jet ski or other type boats of 17 ft. or less. Slip is in the E dock and is the first slip as you enter down the ramp making it better protected from the open bay and allowing for easy ingress and egress. Amenities on site include fresh water and electric at slip, two updated restrooms with showers and a fish cleaning station. Security is excellent with locked gates operated by keys and combos, and there is off-street parking as well dedicated to slip owners. An added bonus is that you may rent your slip to someone else if you are unable to use it yourself. HOA fee is only 130./month and this owner has paid all of the required recent assessments. What are you waiting for? See you at the Night in Venice Parade.