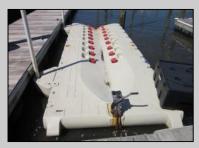

## **COMMENTS**

Just in time for the summer season. Check out this 20 ft. deeded boat slip in a great location behind the Nor'Easter complex between 7th & 8th Sts. Want to keep your watercraft up out of the water? Then you'll welcome the included floating dock which can accommodate a jet boat up to 19 ft. as well as a large 3-person jet ski or other type boats of 17 ft. or less. Slip is in the E dock and is the first slip as you enter down the ramp making it better protected from the open bay and allowing for easy ingress and egress. Amenities on site include fresh water and electric at slip, two updated restrooms with showers and a fish cleaning station. Security is excellent with locked gates operated by keys and combos, and there is off-street parking as well dedicated to slip owners. An added bonus is that you may rent your slip to someone else if you are unable to use it yourself. HOA fee is only 130./month and this owner has paid all of the required recent assessments. What are you waiting for? See you at the Night in Venice Parade.