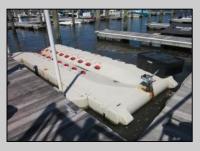

## **COMMENTS**

Just in time for the summer season. Check out this 20 ft. deeded boat slip in a great location behind the Nor'Easter complex between 7th & 8th Sts. Want to keep your watercraft up out of the water? Then you'll welcome the included floating dock which can accommodate a jet boat up to 19 ft. as well as a large 3-person jet ski or other type boats of 17 ft. or less. Slip is in the E dock and is the first slip as you enter down the ramp making it better protected from the open bay and allowing for easy ingress and egress. Amenities on site include fresh water and electric at slip, two updated restrooms with showers and a fish cleaning station. Security is excellent with locked gates operated by keys and combos, and there is off-street parking as well dedicated to slip owners. An added bonus is that you may rent your slip to someone else if you are unable to use it yourself. HOA fee is only 130./month and this owner has paid all of the required recent assessments. What are you waiting for? See you at the Night in Venice Parade.