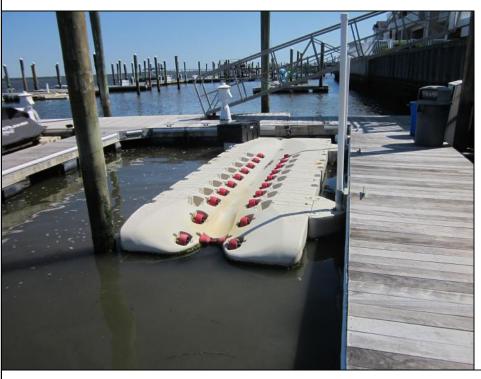

## **COMMENTS**

Just in time for the summer season. Check out this 20 ft. deeded boat slip in a great location behind the Nor'Easter complex between 7th & 8th Sts. Want to keep your watercraft up out of the water? Then you'll welcome the included floating dock which can accommodate a jet boat up to 19 ft. as well as a large 3-person jet ski or other type boats of 17 ft. or less. Slip is in the E dock and is the first slip as you enter down the ramp making it better protected from the open bay and allowing for easy ingress and egress. Amenities on site include fresh water and electric at slip, two updated restrooms with showers and a fish cleaning station. Security is excellent with locked gates operated by keys and combos, and there is off-street parking as well dedicated to slip owners. An added bonus is that you may rent your slip to someone else if you are unable to use it yourself. HOA fee is only 130./month and this owner has paid all of the required recent assessments. What are you waiting for? See you at the Night in Venice Parade.