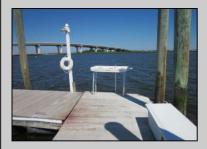

## **COMMENTS**

Just in time for the summer season. Check out this 20 ft. deeded boat slip in a great location behind the Nor'Easter complex between 7th & 8th Sts. Want to keep your watercraft up out of the water? Then you'll welcome the included floating dock which can accommodate a jet boat up to 19 ft. as well as a large 3-person jet ski or other type boats of 17 ft. or less. Slip is in the E dock and is the first slip as you enter down the ramp making it better protected from the open bay and allowing for easy ingress and egress. Amenities on site include fresh water and electric at slip, two updated restrooms with showers and a fish cleaning station. Security is excellent with locked gates operated by keys and combos, and there is off-street parking as well dedicated to slip owners. An added bonus is that you may rent your slip to someone else if you are unable to use it yourself. HOA fee is only 130./month and this owner has paid all of the required recent assessments. What are you waiting for? See you at the Night in Venice Parade.