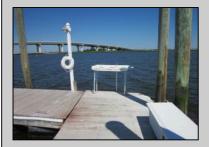

## **COMMENTS**

Just in time for the summer season. Check out this 20 ft. deeded boat slip in a great location behind the Nor'Easter complex between 7th & 8th Sts. Want to keep your watercraft up out of the water? Then you'll welcome the included floating dock which can accommodate a jet boat up to 19 ft. as well as a large 3-person jet ski or other type boats of 17 ft. or less. Slip is in the E dock and is the first slip as you enter down the ramp making it better protected from the open bay and allowing for easy ingress and egress. Amenities on site include fresh water and electric at slip, two updated restrooms with showers and a fish cleaning station. Security is excellent with locked gates operated by keys and combos, and there is off-street parking as well dedicated to slip owners. An added bonus is that you may rent your slip to someone else if you are unable to use it yourself. HOA fee is only 130./month and this owner has paid all of the required recent assessments. What are you waiting for? See you at the Night in Venice Parade.