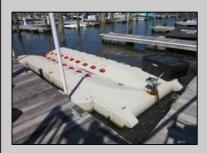

## **COMMENTS**

Just in time for the summer season. Check out this 20 ft. deeded boat slip in a great location behind the Nor'Easter complex between 7th & 8th Sts. Want to keep your watercraft up out of the water? Then you'll welcome the included floating dock which can accommodate a jet boat up to 19 ft. as well as a large 3-person jet ski or other type boats of 17 ft. or less. Slip is in the E dock and is the first slip as you enter down the ramp making it better protected from the open bay and allowing for easy ingress and egress. Amenities on site include fresh water and electric at slip, two updated restrooms with showers and a fish cleaning station. Security is excellent with locked gates operated by keys and combos, and there is off-street parking as well dedicated to slip owners. An added bonus is that you may rent your slip to someone else if you are unable to use it yourself. HOA fee is only 130./month and this owner has paid all of the required recent assessments. What are you waiting for? See you at the Night in Venice Parade.