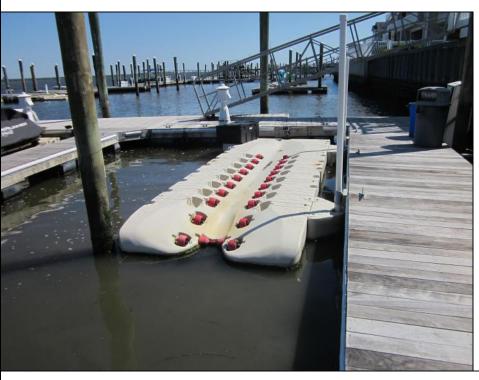

## **COMMENTS**

Just in time for the summer season. Check out this 20 ft. deeded boat slip in a great location behind the Nor'Easter complex between 7th & 8th Sts. Want to keep your watercraft up out of the water? Then you'll welcome the included floating dock which can accommodate a jet boat up to 19 ft. as well as a large 3-person jet ski or other type boats of 17 ft. or less. Slip is in the E dock and is the first slip as you enter down the ramp making it better protected from the open bay and allowing for easy ingress and egress. Amenities on site include fresh water and electric at slip, two updated restrooms with showers and a fish cleaning station. Security is excellent with locked gates operated by keys and combos, and there is off-street parking as well dedicated to slip owners. An added bonus is that you may rent your slip to someone else if you are unable to use it yourself. HOA fee is only 130./month and this owner has paid all of the required recent assessments. What are you waiting for? See you at the Night in Venice Parade.