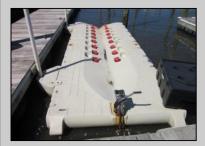

## **COMMENTS**

Just in time for the summer season. Check out this 20 ft. deeded boat slip in a great location behind the Nor'Easter complex between 7th & 8th Sts. Want to keep your watercraft up out of the water? Then you'll welcome the included floating dock which can accommodate a jet boat up to 19 ft. as well as a large 3-person jet ski or other type boats of 17 ft. or less. Slip is in the E dock and is the first slip as you enter down the ramp making it better protected from the open bay and allowing for easy ingress and egress. Amenities on site include fresh water and electric at slip, two updated restrooms with showers and a fish cleaning station. Security is excellent with locked gates operated by keys and combos, and there is off-street parking as well dedicated to slip owners. An added bonus is that you may rent your slip to someone else if you are unable to use it yourself. HOA fee is only 130./month and this owner has paid all of the required recent assessments. What are you waiting for? See you at the Night in Venice Parade.