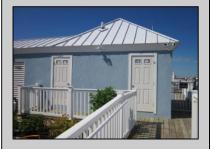

## **COMMENTS**

Just in time for the summer season. Check out this 20 ft. deeded boat slip in a great location behind the Nor'Easter complex between 7th & 8th Sts. Want to keep your watercraft up out of the water? Then you'll welcome the included floating dock which can accommodate a jet boat up to 19 ft. as well as a large 3-person jet ski or other type boats of 17 ft. or less. Slip is in the E dock and is the first slip as you enter down the ramp making it better protected from the open bay and allowing for easy ingress and egress. Amenities on site include fresh water and electric at slip, two updated restrooms with showers and a fish cleaning station. Security is excellent with locked gates operated by keys and combos, and there is off-street parking as well dedicated to slip owners. An added bonus is that you may rent your slip to someone else if you are unable to use it yourself. HOA fee is only 130./month and this owner has paid all of the required recent assessments. What are you waiting for? See you at the Night in Venice Parade.