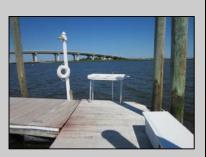

## **COMMENTS**

Just in time for the summer season. Check out this 20 ft. deeded boat slip in a great location behind the Nor'Easter complex between 7th & 8th Sts. Want to keep your watercraft up out of the water? Then you'll welcome the included floating dock which can accommodate a jet boat up to 19 ft. as well as a large 3-person jet ski or other type boats of 17 ft. or less. Slip is in the E dock and is the first slip as you enter down the ramp making it better protected from the open bay and allowing for easy ingress and egress. Amenities on site include fresh water and electric at slip, two updated restrooms with showers and a fish cleaning station. Security is excellent with locked gates operated by keys and combos, and there is off-street parking as well dedicated to slip owners. An added bonus is that you may rent your slip to someone else if you are unable to use it yourself. HOA fee is only 130./month and this owner has paid all of the required recent assessments. What are you waiting for? See you at the Night in Venice Parade.