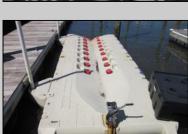

## **COMMENTS**

Just in time for the summer season. Check out this 20 ft. deeded boat slip in a great location behind the Nor'Easter complex between 7th & 8th Sts. Want to keep your watercraft up out of the water? Then you'll welcome the included floating dock which can accommodate a jet boat up to 19 ft. as well as a large 3-person jet ski or other type boats of 17 ft. or less. Slip is in the E dock and is the first slip as you enter down the ramp making it better protected from the open bay and allowing for easy ingress and egress. Amenities on site include fresh water and electric at slip, two updated restrooms with showers and a fish cleaning station. Security is excellent with locked gates operated by keys and combos, and there is off-street parking as well dedicated to slip owners. An added bonus is that you may rent your slip to someone else if you are unable to use it yourself. HOA fee is only 130./month and this owner has paid all of the required recent assessments. What are you waiting for? See you at the Night in Venice Parade.