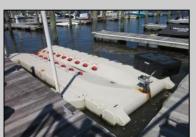

## **COMMENTS**

Just in time for the summer season. Check out this 20 ft. deeded boat slip in a great location behind the Nor'Easter complex between 7th & 8th Sts. Want to keep your watercraft up out of the water? Then you'll welcome the included floating dock which can accommodate a jet boat up to 19 ft. as well as a large 3-person jet ski or other type boats of 17 ft. or less. Slip is in the E dock and is the first slip as you enter down the ramp making it better protected from the open bay and allowing for easy ingress and egress. Amenities on site include fresh water and electric at slip, two updated restrooms with showers and a fish cleaning station. Security is excellent with locked gates operated by keys and combos, and there is off-street parking as well dedicated to slip owners. An added bonus is that you may rent your slip to someone else if you are unable to use it yourself. HOA fee is only 130./month and this owner has paid all of the required recent assessments. What are you waiting for? See you at the Night in Venice Parade.