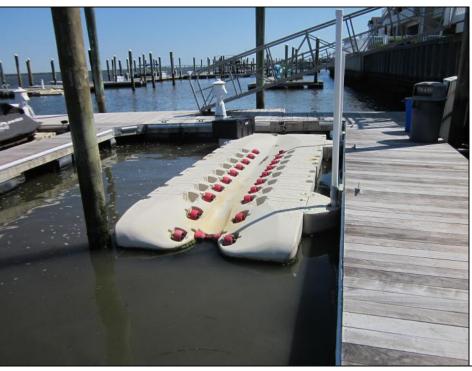

## **COMMENTS**

Just in time for the summer season. Check out this 20 ft. deeded boat slip in a great location behind the Nor'Easter complex between 7th & 8th Sts. Want to keep your watercraft up out of the water? Then you'll welcome the included floating dock which can accommodate a jet boat up to 19 ft. as well as a large 3-person jet ski or other type boats of 17 ft. or less. Slip is in the E dock and is the first slip as you enter down the ramp making it better protected from the open bay and allowing for easy ingress and egress. Amenities on site include fresh water and electric at slip, two updated restrooms with showers and a fish cleaning station. Security is excellent with locked gates operated by keys and combos, and there is off-street parking as well dedicated to slip owners. An added bonus is that you may rent your slip to someone else if you are unable to use it yourself. HOA fee is only 130./month and this owner has paid all of the required recent assessments. What are you waiting for? See you at the Night in Venice Parade.