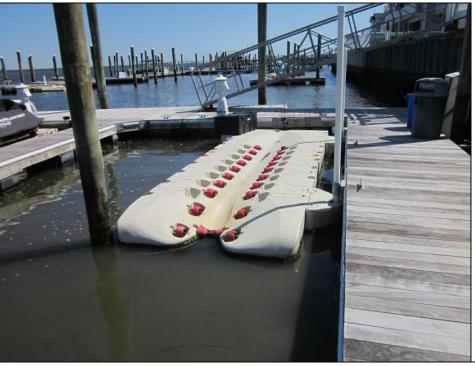

## **COMMENTS**

Just in time for the summer season. Check out this 20 ft. deeded boat slip in a great location behind the Nor'Easter complex between 7th & 8th Sts. Want to keep your watercraft up out of the water? Then you'll welcome the included floating dock which can accommodate a jet boat up to 19 ft. as well as a large 3-person jet ski or other type boats of 17 ft. or less. Slip is in the E dock and is the first slip as you enter down the ramp making it better protected from the open bay and allowing for easy ingress and egress. Amenities on site include fresh water and electric at slip, two updated restrooms with showers and a fish cleaning station. Security is excellent with locked gates operated by keys and combos, and there is off-street parking as well dedicated to slip owners. An added bonus is that you may rent your slip to someone else if you are unable to use it yourself. HOA fee is only 130./month and this owner has paid all of the required recent assessments. What are you waiting for? See you at the Night in Venice Parade.