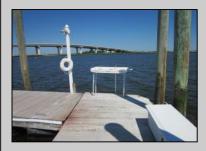

## **COMMENTS**

Just in time for the summer season. Check out this 20 ft. deeded boat slip in a great location behind the Nor'Easter complex between 7th & 8th Sts. Want to keep your watercraft up out of the water? Then you'll welcome the included floating dock which can accommodate a jet boat up to 19 ft. as well as a large 3-person jet ski or other type boats of 17 ft. or less. Slip is in the E dock and is the first slip as you enter down the ramp making it better protected from the open bay and allowing for easy ingress and egress. Amenities on site include fresh water and electric at slip, two updated restrooms with showers and a fish cleaning station. Security is excellent with locked gates operated by keys and combos, and there is off-street parking as well dedicated to slip owners. An added bonus is that you may rent your slip to someone else if you are unable to use it yourself. HOA fee is only 130./month and this owner has paid all of the required recent assessments. What are you waiting for? See you at the Night in Venice Parade.