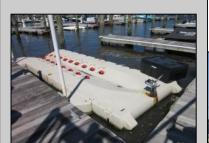

## **COMMENTS**

Just in time for the summer season. Check out this 20 ft. deeded boat slip in a great location behind the Nor'Easter complex between 7th & 8th Sts. Want to keep your watercraft up out of the water? Then you'll welcome the included floating dock which can accommodate a jet boat up to 19 ft. as well as a large 3-person jet ski or other type boats of 17 ft. or less. Slip is in the E dock and is the first slip as you enter down the ramp making it better protected from the open bay and allowing for easy ingress and egress. Amenities on site include fresh water and electric at slip, two updated restrooms with showers and a fish cleaning station. Security is excellent with locked gates operated by keys and combos, and there is off-street parking as well dedicated to slip owners. An added bonus is that you may rent your slip to someone else if you are unable to use it yourself. HOA fee is only 130./month and this owner has paid all of the required recent assessments. What are you waiting for? See you at the Night in Venice Parade.