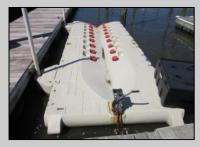

## COMMENTS

Just in time for the summer season. Check out this 20 ft. deeded boat slip in a great location behind the Nor'Easter complex between 7th & 8th Sts. Want to keep your watercraft up out of the water? Then you'll welcome the included floating dock which can accommodate a jet boat up to 19 ft. as well as a large 3-person jet ski or other type boats of 17 ft. or less. Slip is in the E dock and is the first slip as you enter down the ramp making it better protected from the open bay and allowing for easy ingress and egress. Amenities on site include fresh water and electric at slip, two updated restrooms with showers and a fish cleaning station. Security is excellent with locked gates operated by keys and combos, and there is off-street parking as well dedicated to slip owners. An added bonus is that you may rent your slip to someone else if you are unable to use it yourself. HOA fee is only 130./month and this owner has paid all of the required recent assessments. What are you waiting for? See you at the Night in Venice Parade.