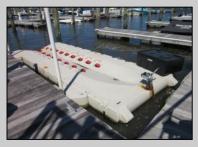

## COMMENTS

Just in time for the summer season. Check out this 20 ft. deeded boat slip in a great location behind the Nor'Easter complex between 7th & 8th Sts. Want to keep your watercraft up out of the water? Then you'll welcome the included floating dock which can accommodate a jet boat up to 19 ft. as well as a large 3-person jet ski or other type boats of 17 ft. or less. Slip is in the E dock and is the first slip as you enter down the ramp making it better protected from the open bay and allowing for easy ingress and egress. Amenities on site include fresh water and electric at slip, two updated restrooms with showers and a fish cleaning station. Security is excellent with locked gates operated by keys and combos, and there is off-street parking as well dedicated to slip owners. An added bonus is that you may rent your slip to someone else if you are unable to use it yourself. HOA fee is only 130./month and this owner has paid all of the required recent assessments. What are you waiting for? See you at the Night in Venice Parade.