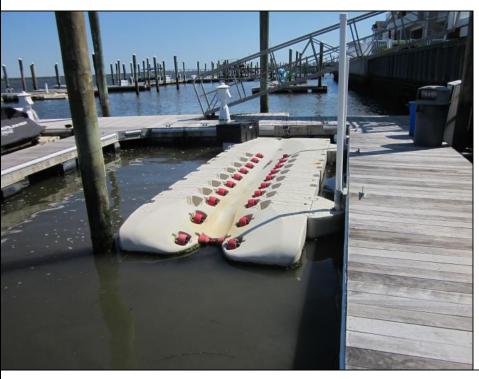

## **COMMENTS**

Just in time for the summer season. Check out this 20 ft. deeded boat slip in a great location behind the Nor'Easter complex between 7th & 8th Sts. Want to keep your watercraft up out of the water? Then you'll welcome the included floating dock which can accommodate a jet boat up to 19 ft. as well as a large 3-person jet ski or other type boats of 17 ft. or less. Slip is in the E dock and is the first slip as you enter down the ramp making it better protected from the open bay and allowing for easy ingress and egress. Amenities on site include fresh water and electric at slip, two updated restrooms with showers and a fish cleaning station. Security is excellent with locked gates operated by keys and combos, and there is off-street parking as well dedicated to slip owners. An added bonus is that you may rent your slip to someone else if you are unable to use it yourself. HOA fee is only 130./month and this owner has paid all of the required recent assessments. What are you waiting for? See you at the Night in Venice Parade.