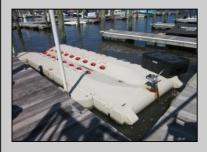

## **COMMENTS**

Just in time for the summer season. Check out this 20 ft. deeded boat slip in a great location behind the Nor'Easter complex between 7th & 8th Sts. Want to keep your watercraft up out of the water? Then you'll welcome the included floating dock which can accommodate a jet boat up to 19 ft. as well as a large 3-person jet ski or other type boats of 17 ft. or less. Slip is in the E dock and is the first slip as you enter down the ramp making it better protected from the open bay and allowing for easy ingress and egress. Amenities on site include fresh water and electric at slip, two updated restrooms with showers and a fish cleaning station. Security is excellent with locked gates operated by keys and combos, and there is off-street parking as well dedicated to slip owners. An added bonus is that you may rent your slip to someone else if you are unable to use it yourself. HOA fee is only 130./month and this owner has paid all of the required recent assessments. What are you waiting for? See you at the Night in Venice Parade.