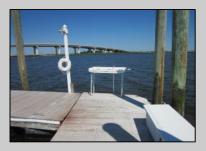

## **COMMENTS**

Just in time for the summer season. Check out this 20 ft. deeded boat slip in a great location behind the Nor'Easter complex between 7th & 8th Sts. Want to keep your watercraft up out of the water? Then you'll welcome the included floating dock which can accommodate a jet boat up to 19 ft. as well as a large 3-person jet ski or other type boats of 17 ft. or less. Slip is in the E dock and is the first slip as you enter down the ramp making it better protected from the open bay and allowing for easy ingress and egress. Amenities on site include fresh water and electric at slip, two updated restrooms with showers and a fish cleaning station. Security is excellent with locked gates operated by keys and combos, and there is off-street parking as well dedicated to slip owners. An added bonus is that you may rent your slip to someone else if you are unable to use it yourself. HOA fee is only 130./month and this owner has paid all of the required recent assessments. What are you waiting for? See you at the Night in Venice Parade.