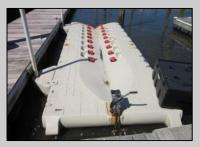

## **COMMENTS**

Just in time for the summer season. Check out this 20 ft. deeded boat slip in a great location behind the Nor'Easter complex between 7th & 8th Sts. Want to keep your watercraft up out of the water? Then you'll welcome the included floating dock which can accommodate a jet boat up to 19 ft. as well as a large 3-person jet ski or other type boats of 17 ft. or less. Slip is in the E dock and is the first slip as you enter down the ramp making it better protected from the open bay and allowing for easy ingress and egress. Amenities on site include fresh water and electric at slip, two updated restrooms with showers and a fish cleaning station. Security is excellent with locked gates operated by keys and combos, and there is off-street parking as well dedicated to slip owners. An added bonus is that you may rent your slip to someone else if you are unable to use it yourself. HOA fee is only 130./month and this owner has paid all of the required recent assessments. What are you waiting for? See you at the Night in Venice Parade.