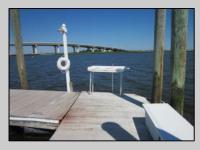

## COMMENTS

Just in time for the summer season. Check out this 20 ft. deeded boat slip in a great location behind the Nor'Easter complex between 7th & 8th Sts. Want to keep your watercraft up out of the water? Then you'll welcome the included floating dock which can accommodate a jet boat up to 19 ft. as well as a large 3-person jet ski or other type boats of 17 ft. or less. Slip is in the E dock and is the first slip as you enter down the ramp making it better protected from the open bay and allowing for easy ingress and egress. Amenities on site include fresh water and electric at slip, two updated restrooms with showers and a fish cleaning station. Security is excellent with locked gates operated by keys and combos, and there is off-street parking as well dedicated to slip owners. An added bonus is that you may rent your slip to someone else if you are unable to use it yourself. HOA fee is only 130./month and this owner has paid all of the required recent assessments. What are you waiting for? See you at the Night in Venice Parade.