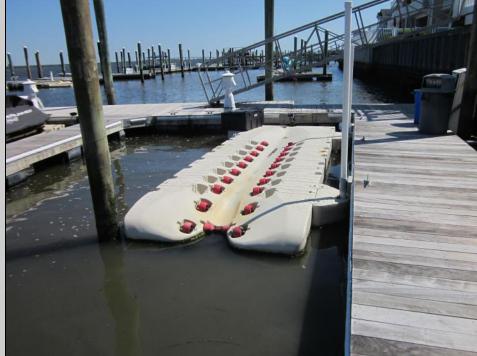

## COMMENTS

Just in time for the summer season. Check out this 20 ft. deeded boat slip in a great location behind the Nor'Easter complex between 7th & 8th Sts. Want to keep your watercraft up out of the water? Then you'll welcome the included floating dock which can accommodate a jet boat up to 19 ft. as well as a large 3-person jet ski or other type boats of 17 ft. or less. Slip is in the E dock and is the first slip as you enter down the ramp making it better protected from the open bay and allowing for easy ingress and egress. Amenities on site include fresh water and electric at slip, two updated restrooms with showers and a fish cleaning station. Security is excellent with locked gates operated by keys and combos, and there is off-street parking as well dedicated to slip owners. An added bonus is that you may rent your slip to someone else if you are unable to use it yourself. HOA fee is only 130./month and this owner has paid all of the required recent assessments. What are you waiting for? See you at the Night in Venice Parade.