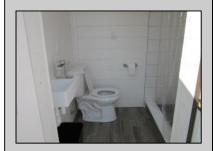

## **COMMENTS**

Just in time for the summer season. Check out this 20 ft. deeded boat slip in a great location behind the Nor'Easter complex between 7th & 8th Sts. Want to keep your watercraft up out of the water? Then you'll welcome the included floating dock which can accommodate a jet boat up to 19 ft. as well as a large 3-person jet ski or other type boats of 17 ft. or less. Slip is in the E dock and is the first slip as you enter down the ramp making it better protected from the open bay and allowing for easy ingress and egress. Amenities on site include fresh water and electric at slip, two updated restrooms with showers and a fish cleaning station. Security is excellent with locked gates operated by keys and combos, and there is off-street parking as well dedicated to slip owners. An added bonus is that you may rent your slip to someone else if you are unable to use it yourself. HOA fee is only 130./month and this owner has paid all of the required recent assessments. What are you waiting for? See you at the Night in Venice Parade.