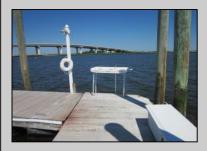

## **COMMENTS**

Just in time for the summer season. Check out this 20 ft. deeded boat slip in a great location behind the Nor'Easter complex between 7th & 8th Sts. Want to keep your watercraft up out of the water? Then you'll welcome the included floating dock which can accommodate a jet boat up to 19 ft. as well as a large 3-person jet ski or other type boats of 17 ft. or less. Slip is in the E dock and is the first slip as you enter down the ramp making it better protected from the open bay and allowing for easy ingress and egress. Amenities on site include fresh water and electric at slip, two updated restrooms with showers and a fish cleaning station. Security is excellent with locked gates operated by keys and combos, and there is off-street parking as well dedicated to slip owners. An added bonus is that you may rent your slip to someone else if you are unable to use it yourself. HOA fee is only 130./month and this owner has paid all of the required recent assessments. What are you waiting for? See you at the Night in Venice Parade.