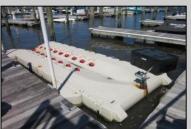

## **COMMENTS**

Just in time for the summer season. Check out this 20 ft. deeded boat slip in a great location behind the Nor'Easter complex between 7th & 8th Sts. Want to keep your watercraft up out of the water? Then you'll welcome the included floating dock which can accommodate a jet boat up to 19 ft. as well as a large 3-person jet ski or other type boats of 17 ft. or less. Slip is in the E dock and is the first slip as you enter down the ramp making it better protected from the open bay and allowing for easy ingress and egress. Amenities on site include fresh water and electric at slip, two updated restrooms with showers and a fish cleaning station. Security is excellent with locked gates operated by keys and combos, and there is off-street parking as well dedicated to slip owners. An added bonus is that you may rent your slip to someone else if you are unable to use it yourself. HOA fee is only 130./month and this owner has paid all of the required recent assessments. What are you waiting for? See you at the Night in Venice Parade.