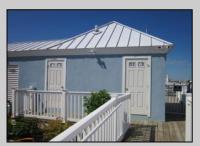

## **COMMENTS**

Just in time for the summer season. Check out this 20 ft. deeded boat slip in a great location behind the Nor'Easter complex between 7th & 8th Sts. Want to keep your watercraft up out of the water? Then you'll welcome the included floating dock which can accommodate a jet boat up to 19 ft. as well as a large 3-person jet ski or other type boats of 17 ft. or less. Slip is in the E dock and is the first slip as you enter down the ramp making it better protected from the open bay and allowing for easy ingress and egress. Amenities on site include fresh water and electric at slip, two updated restrooms with showers and a fish cleaning station. Security is excellent with locked gates operated by keys and combos, and there is off-street parking as well dedicated to slip owners. An added bonus is that you may rent your slip to someone else if you are unable to use it yourself. HOA fee is only 130./month and this owner has paid all of the required recent assessments. What are you waiting for? See you at the Night in Venice Parade.