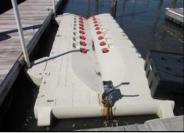

## **COMMENTS**

Just in time for the summer season. Check out this 20 ft. deeded boat slip in a great location behind the Nor'Easter complex between 7th & 8th Sts. Want to keep your watercraft up out of the water? Then you'll welcome the included floating dock which can accommodate a jet boat up to 19 ft. as well as a large 3-person jet ski or other type boats of 17 ft. or less. Slip is in the E dock and is the first slip as you enter down the ramp making it better protected from the open bay and allowing for easy ingress and egress. Amenities on site include fresh water and electric at slip, two updated restrooms with showers and a fish cleaning station. Security is excellent with locked gates operated by keys and combos, and there is off-street parking as well dedicated to slip owners. An added bonus is that you may rent your slip to someone else if you are unable to use it yourself. HOA fee is only 130./month and this owner has paid all of the required recent assessments. What are you waiting for? See you at the Night in Venice Parade.