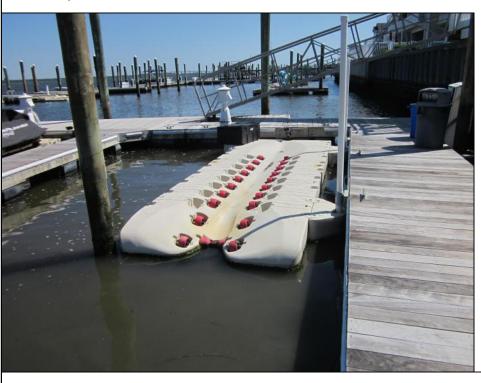

## Between 7th-8th Bayfront Slip E1 Nor\'Easter Ocean City, NJ 08226

Asking \$25,000.00

## **COMMENTS**

Just in time for the summer season. Check out this 20 ft. deeded boat slip in a great location behind the Nor'Easter complex between 7th & 8th Sts. Want to keep your watercraft up out of the water? Then you'll welcome the included floating dock which can accommodate a jet boat up to 19 ft. as well as a large 3-person jet ski or other type boats of 17 ft. or less. Slip is in the E dock and is the first slip as you enter down the ramp making it better protected from the open bay and allowing for easy ingress and egress. Amenities on site include fresh water and electric at slip, two updated restrooms with showers and a fish cleaning station. Security is excellent with locked gates operated by keys and combos, and there is off-street parking as well dedicated to slip owners. An added bonus is that you may rent your slip to someone else if you are unable to use it yourself. HOA fee is only 130./month and this owner has paid all of the required recent assessments. What are you waiting for? See you at the Night in Venice Parade.