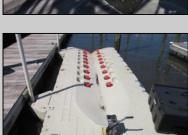

## **COMMENTS**

Just in time for the summer season. Check out this 20 ft. deeded boat slip in a great location behind the Nor'Easter complex between 7th & 8th Sts. Want to keep your watercraft up out of the water? Then you'll welcome the included floating dock which can accommodate a jet boat up to 19 ft. as well as a large 3-person jet ski or other type boats of 17 ft. or less. Slip is in the E dock and is the first slip as you enter down the ramp making it better protected from the open bay and allowing for easy ingress and egress. Amenities on site include fresh water and electric at slip, two updated restrooms with showers and a fish cleaning station. Security is excellent with locked gates operated by keys and combos, and there is off-street parking as well dedicated to slip owners. An added bonus is that you may rent your slip to someone else if you are unable to use it yourself. HOA fee is only 130./month and this owner has paid all of the required recent assessments. What are you waiting for? See you at the Night in Venice Parade.