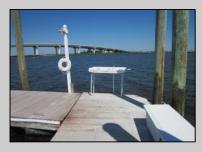

## COMMENTS

Just in time for the summer season. Check out this 20 ft. deeded boat slip in a great location behind the Nor'Easter complex between 7th & 8th Sts. Want to keep your watercraft up out of the water? Then you'll welcome the included floating dock which can accommodate a jet boat up to 19 ft. as well as a large 3-person jet ski or other type boats of 17 ft. or less. Slip is in the E dock and is the first slip as you enter down the ramp making it better protected from the open bay and allowing for easy ingress and egress. Amenities on site include fresh water and electric at slip, two updated restrooms with showers and a fish cleaning station. Security is excellent with locked gates operated by keys and combos, and there is off-street parking as well dedicated to slip owners. An added bonus is that you may rent your slip to someone else if you are unable to use it yourself. HOA fee is only 130./month and this owner has paid all of the required recent assessments. What are you waiting for? See you at the Night in Venice Parade.