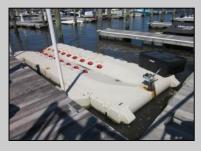

## COMMENTS

Just in time for the summer season. Check out this 20 ft. deeded boat slip in a great location behind the Nor'Easter complex between 7th & 8th Sts. Want to keep your watercraft up out of the water? Then you'll welcome the included floating dock which can accommodate a jet boat up to 19 ft. as well as a large 3-person jet ski or other type boats of 17 ft. or less. Slip is in the E dock and is the first slip as you enter down the ramp making it better protected from the open bay and allowing for easy ingress and egress. Amenities on site include fresh water and electric at slip, two updated restrooms with showers and a fish cleaning station. Security is excellent with locked gates operated by keys and combos, and there is off-street parking as well dedicated to slip owners. An added bonus is that you may rent your slip to someone else if you are unable to use it yourself. HOA fee is only 130./month and this owner has paid all of the required recent assessments. What are you waiting for? See you at the Night in Venice Parade.