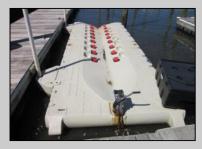

## COMMENTS

Just in time for the summer season. Check out this 20 ft. deeded boat slip in a great location behind the Nor'Easter complex between 7th & 8th Sts. Want to keep your watercraft up out of the water? Then you'll welcome the included floating dock which can accommodate a jet boat up to 19 ft. as well as a large 3-person jet ski or other type boats of 17 ft. or less. Slip is in the E dock and is the first slip as you enter down the ramp making it better protected from the open bay and allowing for easy ingress and egress. Amenities on site include fresh water and electric at slip, two updated restrooms with showers and a fish cleaning station. Security is excellent with locked gates operated by keys and combos, and there is off-street parking as well dedicated to slip owners. An added bonus is that you may rent your slip to someone else if you are unable to use it yourself. HOA fee is only 130./month and this owner has paid all of the required recent assessments. What are you waiting for? See you at the Night in Venice Parade.