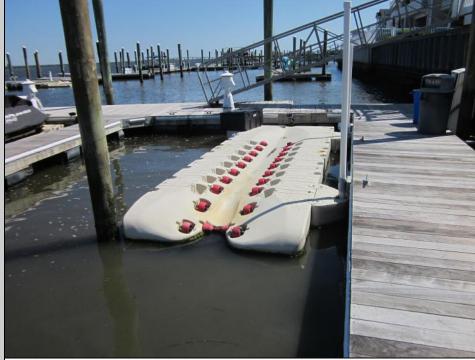

Between 7th-8th Bayfront Slip E1 Nor\'Easter Ocean City, NJ 08226

Asking \$25,000.00

## COMMENTS

Just in time for the summer season. Check out this 20 ft. deeded boat slip in a great location behind the Nor'Easter complex between 7th & 8th Sts. Want to keep your watercraft up out of the water? Then you'll welcome the included floating dock which can accommodate a jet boat up to 19 ft. as well as a large 3-person jet ski or other type boats of 17 ft. or less. Slip is in the E dock and is the first slip as you enter down the ramp making it better protected from the open bay and allowing for easy ingress and egress. Amenities on site include fresh water and electric at slip, two updated restrooms with showers and a fish cleaning station. Security is excellent with locked gates operated by keys and combos, and there is off-street parking as well dedicated to slip owners. An added bonus is that you may rent your slip to someone else if you are unable to use it yourself. HOA fee is only 130./month and this owner has paid all of the required recent assessments. What are you waiting for? See you at the Night in Venice Parade.