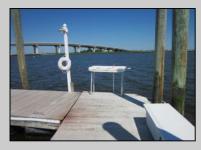

## COMMENTS

Just in time for the summer season. Check out this 20 ft. deeded boat slip in a great location behind the Nor'Easter complex between 7th & 8th Sts. Want to keep your watercraft up out of the water? Then you'll welcome the included floating dock which can accommodate a jet boat up to 19 ft. as well as a large 3-person jet ski or other type boats of 17 ft. or less. Slip is in the E dock and is the first slip as you enter down the ramp making it better protected from the open bay and allowing for easy ingress and egress. Amenities on site include fresh water and electric at slip, two updated restrooms with showers and a fish cleaning station. Security is excellent with locked gates operated by keys and combos, and there is off-street parking as well dedicated to slip owners. An added bonus is that you may rent your slip to someone else if you are unable to use it yourself. HOA fee is only 130./month and this owner has paid all of the required recent assessments. What are you waiting for? See you at the Night in Venice Parade.