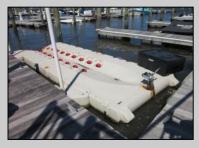

## COMMENTS

Just in time for the summer season. Check out this 20 ft. deeded boat slip in a great location behind the Nor'Easter complex between 7th & 8th Sts. Want to keep your watercraft up out of the water? Then you'll welcome the included floating dock which can accommodate a jet boat up to 19 ft. as well as a large 3-person jet ski or other type boats of 17 ft. or less. Slip is in the E dock and is the first slip as you enter down the ramp making it better protected from the open bay and allowing for easy ingress and egress. Amenities on site include fresh water and electric at slip, two updated restrooms with showers and a fish cleaning station. Security is excellent with locked gates operated by keys and combos, and there is off-street parking as well dedicated to slip owners. An added bonus is that you may rent your slip to someone else if you are unable to use it yourself. HOA fee is only 130./month and this owner has paid all of the required recent assessments. What are you waiting for? See you at the Night in Venice Parade.