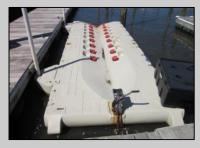

## COMMENTS

Just in time for the summer season. Check out this 20 ft. deeded boat slip in a great location behind the Nor'Easter complex between 7th & 8th Sts. Want to keep your watercraft up out of the water? Then you'll welcome the included floating dock which can accommodate a jet boat up to 19 ft. as well as a large 3-person jet ski or other type boats of 17 ft. or less. Slip is in the E dock and is the first slip as you enter down the ramp making it better protected from the open bay and allowing for easy ingress and egress. Amenities on site include fresh water and electric at slip, two updated restrooms with showers and a fish cleaning station. Security is excellent with locked gates operated by keys and combos, and there is off-street parking as well dedicated to slip owners. An added bonus is that you may rent your slip to someone else if you are unable to use it yourself. HOA fee is only 130./month and this owner has paid all of the required recent assessments. What are you waiting for? See you at the Night in Venice Parade.