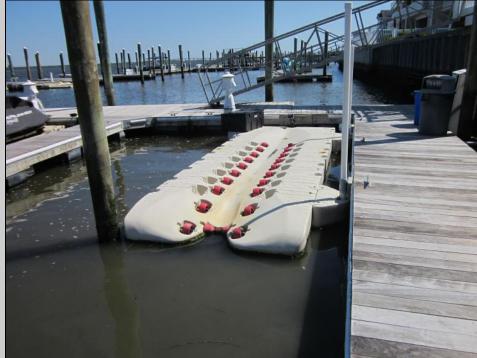

## COMMENTS

Just in time for the summer season. Check out this 20 ft. deeded boat slip in a great location behind the Nor'Easter complex between 7th & 8th Sts. Want to keep your watercraft up out of the water? Then you'll welcome the included floating dock which can accommodate a jet boat up to 19 ft. as well as a large 3-person jet ski or other type boats of 17 ft. or less. Slip is in the E dock and is the first slip as you enter down the ramp making it better protected from the open bay and allowing for easy ingress and egress. Amenities on site include fresh water and electric at slip, two updated restrooms with showers and a fish cleaning station. Security is excellent with locked gates operated by keys and combos, and there is off-street parking as well dedicated to slip owners. An added bonus is that you may rent your slip to someone else if you are unable to use it yourself. HOA fee is only 130./month and this owner has paid all of the required recent assessments. What are you waiting for? See you at the Night in Venice Parade.