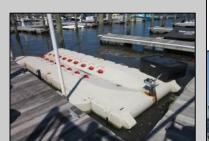

## **COMMENTS**

Just in time for the summer season. Check out this 20 ft. deeded boat slip in a great location behind the Nor'Easter complex between 7th & 8th Sts. Want to keep your watercraft up out of the water? Then you'll welcome the included floating dock which can accommodate a jet boat up to 19 ft. as well as a large 3-person jet ski or other type boats of 17 ft. or less. Slip is in the E dock and is the first slip as you enter down the ramp making it better protected from the open bay and allowing for easy ingress and egress. Amenities on site include fresh water and electric at slip, two updated restrooms with showers and a fish cleaning station. Security is excellent with locked gates operated by keys and combos, and there is off-street parking as well dedicated to slip owners. An added bonus is that you may rent your slip to someone else if you are unable to use it yourself. HOA fee is only 130./month and this owner has paid all of the required recent assessments. What are you waiting for? See you at the Night in Venice Parade.