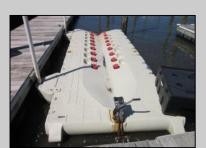

## **COMMENTS**

Just in time for the summer season. Check out this 20 ft. deeded boat slip in a great location behind the Nor'Easter complex between 7th & 8th Sts. Want to keep your watercraft up out of the water? Then you'll welcome the included floating dock which can accommodate a jet boat up to 19 ft. as well as a large 3-person jet ski or other type boats of 17 ft. or less. Slip is in the E dock and is the first slip as you enter down the ramp making it better protected from the open bay and allowing for easy ingress and egress. Amenities on site include fresh water and electric at slip, two updated restrooms with showers and a fish cleaning station. Security is excellent with locked gates operated by keys and combos, and there is off-street parking as well dedicated to slip owners. An added bonus is that you may rent your slip to someone else if you are unable to use it yourself. HOA fee is only 130./month and this owner has paid all of the required recent assessments. What are you waiting for? See you at the Night in Venice Parade.