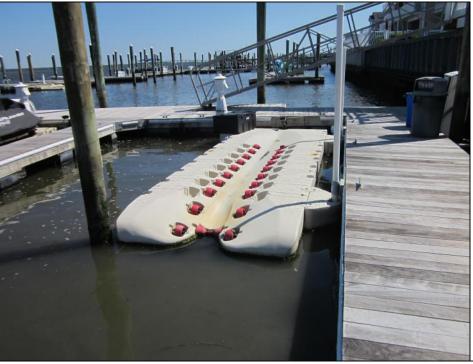

## **COMMENTS**

Just in time for the summer season. Check out this 20 ft. deeded boat slip in a great location behind the Nor'Easter complex between 7th & 8th Sts. Want to keep your watercraft up out of the water? Then you'll welcome the included floating dock which can accommodate a jet boat up to 19 ft. as well as a large 3-person jet ski or other type boats of 17 ft. or less. Slip is in the E dock and is the first slip as you enter down the ramp making it better protected from the open bay and allowing for easy ingress and egress. Amenities on site include fresh water and electric at slip, two updated restrooms with showers and a fish cleaning station. Security is excellent with locked gates operated by keys and combos, and there is off-street parking as well dedicated to slip owners. An added bonus is that you may rent your slip to someone else if you are unable to use it yourself. HOA fee is only 130./month and this owner has paid all of the required recent assessments. What are you waiting for? See you at the Night in Venice Parade.