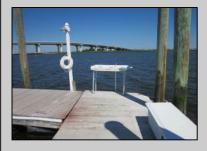

## **COMMENTS**

Just in time for the summer season. Check out this 20 ft. deeded boat slip in a great location behind the Nor'Easter complex between 7th & 8th Sts. Want to keep your watercraft up out of the water? Then you'll welcome the included floating dock which can accommodate a jet boat up to 19 ft. as well as a large 3-person jet ski or other type boats of 17 ft. or less. Slip is in the E dock and is the first slip as you enter down the ramp making it better protected from the open bay and allowing for easy ingress and egress. Amenities on site include fresh water and electric at slip, two updated restrooms with showers and a fish cleaning station. Security is excellent with locked gates operated by keys and combos, and there is off-street parking as well dedicated to slip owners. An added bonus is that you may rent your slip to someone else if you are unable to use it yourself. HOA fee is only 130./month and this owner has paid all of the required recent assessments. What are you waiting for? See you at the Night in Venice Parade.