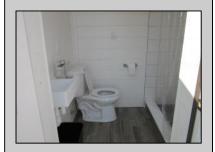

## **COMMENTS**

Just in time for the summer season. Check out this 20 ft. deeded boat slip in a great location behind the Nor'Easter complex between 7th & 8th Sts. Want to keep your watercraft up out of the water? Then you'll welcome the included floating dock which can accommodate a jet boat up to 19 ft. as well as a large 3-person jet ski or other type boats of 17 ft. or less. Slip is in the E dock and is the first slip as you enter down the ramp making it better protected from the open bay and allowing for easy ingress and egress. Amenities on site include fresh water and electric at slip, two updated restrooms with showers and a fish cleaning station. Security is excellent with locked gates operated by keys and combos, and there is off-street parking as well dedicated to slip owners. An added bonus is that you may rent your slip to someone else if you are unable to use it yourself. HOA fee is only 130./month and this owner has paid all of the required recent assessments. What are you waiting for? See you at the Night in Venice Parade.