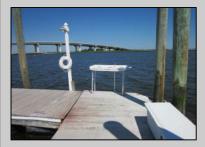

## **COMMENTS**

Just in time for the summer season. Check out this 20 ft. deeded boat slip in a great location behind the Nor'Easter complex between 7th & 8th Sts. Want to keep your watercraft up out of the water? Then you'll welcome the included floating dock which can accommodate a jet boat up to 19 ft. as well as a large 3-person jet ski or other type boats of 17 ft. or less. Slip is in the E dock and is the first slip as you enter down the ramp making it better protected from the open bay and allowing for easy ingress and egress. Amenities on site include fresh water and electric at slip, two updated restrooms with showers and a fish cleaning station. Security is excellent with locked gates operated by keys and combos, and there is off-street parking as well dedicated to slip owners. An added bonus is that you may rent your slip to someone else if you are unable to use it yourself. HOA fee is only 130./month and this owner has paid all of the required recent assessments. What are you waiting for? See you at the Night in Venice Parade.