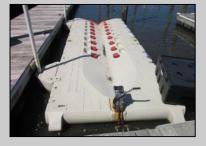

## **COMMENTS**

Just in time for the summer season. Check out this 20 ft. deeded boat slip in a great location behind the Nor'Easter complex between 7th & 8th Sts. Want to keep your watercraft up out of the water? Then you'll welcome the included floating dock which can accommodate a jet boat up to 19 ft. as well as a large 3-person jet ski or other type boats of 17 ft. or less. Slip is in the E dock and is the first slip as you enter down the ramp making it better protected from the open bay and allowing for easy ingress and egress. Amenities on site include fresh water and electric at slip, two updated restrooms with showers and a fish cleaning station. Security is excellent with locked gates operated by keys and combos, and there is off-street parking as well dedicated to slip owners. An added bonus is that you may rent your slip to someone else if you are unable to use it yourself. HOA fee is only 130./month and this owner has paid all of the required recent assessments. What are you waiting for? See you at the Night in Venice Parade.