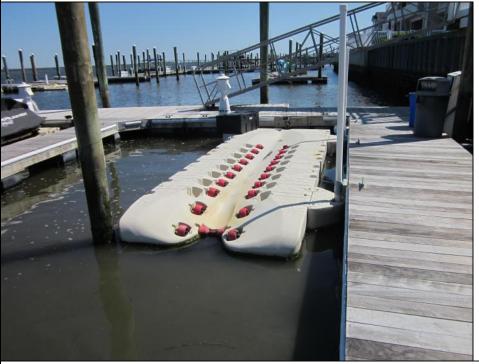

## **COMMENTS**

Just in time for the summer season. Check out this 20 ft. deeded boat slip in a great location behind the Nor'Easter complex between 7th & 8th Sts. Want to keep your watercraft up out of the water? Then you'll welcome the included floating dock which can accommodate a jet boat up to 19 ft. as well as a large 3-person jet ski or other type boats of 17 ft. or less. Slip is in the E dock and is the first slip as you enter down the ramp making it better protected from the open bay and allowing for easy ingress and egress. Amenities on site include fresh water and electric at slip, two updated restrooms with showers and a fish cleaning station. Security is excellent with locked gates operated by keys and combos, and there is off-street parking as well dedicated to slip owners. An added bonus is that you may rent your slip to someone else if you are unable to use it yourself. HOA fee is only 130./month and this owner has paid all of the required recent assessments. What are you waiting for? See you at the Night in Venice Parade.