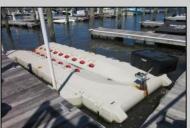

## **COMMENTS**

Just in time for the summer season. Check out this 20 ft. deeded boat slip in a great location behind the Nor'Easter complex between 7th & 8th Sts. Want to keep your watercraft up out of the water? Then you'll welcome the included floating dock which can accommodate a jet boat up to 19 ft. as well as a large 3-person jet ski or other type boats of 17 ft. or less. Slip is in the E dock and is the first slip as you enter down the ramp making it better protected from the open bay and allowing for easy ingress and egress. Amenities on site include fresh water and electric at slip, two updated restrooms with showers and a fish cleaning station. Security is excellent with locked gates operated by keys and combos, and there is off-street parking as well dedicated to slip owners. An added bonus is that you may rent your slip to someone else if you are unable to use it yourself. HOA fee is only 130./month and this owner has paid all of the required recent assessments. What are you waiting for? See you at the Night in Venice Parade.