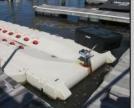

## **COMMENTS**

Just in time for the summer season. Check out this 20 ft. deeded boat slip in a great location behind the Nor'Easter complex between 7th & 8th Sts. Want to keep your watercraft up out of the water? Then you'll welcome the included floating dock which can accommodate a jet boat up to 19 ft. as well as a large 3-person jet ski or other type boats of 17 ft. or less. Slip is in the E dock and is the first slip as you enter down the ramp making it better protected from the open bay and allowing for easy ingress and egress. Amenities on site include fresh water and electric at slip, two updated restrooms with showers and a fish cleaning station. Security is excellent with locked gates operated by keys and combos, and there is off-street parking as well dedicated to slip owners. An added bonus is that you may rent your slip to someone else if you are unable to use it yourself. HOA fee is only 130./month and this owner has paid all of the required recent assessments. What are you waiting for? See you at the Night in Venice Parade.