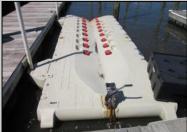

## **COMMENTS**

Just in time for the summer season. Check out this 20 ft. deeded boat slip in a great location behind the Nor'Easter complex between 7th & 8th Sts. Want to keep your watercraft up out of the water? Then you'll welcome the included floating dock which can accommodate a jet boat up to 19 ft. as well as a large 3-person jet ski or other type boats of 17 ft. or less. Slip is in the E dock and is the first slip as you enter down the ramp making it better protected from the open bay and allowing for easy ingress and egress. Amenities on site include fresh water and electric at slip, two updated restrooms with showers and a fish cleaning station. Security is excellent with locked gates operated by keys and combos, and there is off-street parking as well dedicated to slip owners. An added bonus is that you may rent your slip to someone else if you are unable to use it yourself. HOA fee is only 130./month and this owner has paid all of the required recent assessments. What are you waiting for? See you at the Night in Venice Parade.