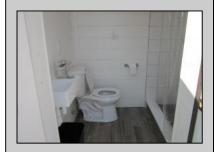

## **COMMENTS**

Just in time for the summer season. Check out this 20 ft. deeded boat slip in a great location behind the Nor'Easter complex between 7th & 8th Sts. Want to keep your watercraft up out of the water? Then you'll welcome the included floating dock which can accommodate a jet boat up to 19 ft. as well as a large 3-person jet ski or other type boats of 17 ft. or less. Slip is in the E dock and is the first slip as you enter down the ramp making it better protected from the open bay and allowing for easy ingress and egress. Amenities on site include fresh water and electric at slip, two updated restrooms with showers and a fish cleaning station. Security is excellent with locked gates operated by keys and combos, and there is off-street parking as well dedicated to slip owners. An added bonus is that you may rent your slip to someone else if you are unable to use it yourself. HOA fee is only 130./month and this owner has paid all of the required recent assessments. What are you waiting for? See you at the Night in Venice Parade.