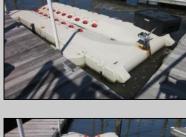

## **COMMENTS**

Just in time for the summer season. Check out this 20 ft. deeded boat slip in a great location behind the Nor'Easter complex between 7th & 8th Sts. Want to keep your watercraft up out of the water? Then you'll welcome the included floating dock which can accommodate a jet boat up to 19 ft. as well as a large 3-person jet ski or other type boats of 17 ft. or less. Slip is in the E dock and is the first slip as you enter down the ramp making it better protected from the open bay and allowing for easy ingress and egress. Amenities on site include fresh water and electric at slip, two updated restrooms with showers and a fish cleaning station. Security is excellent with locked gates operated by keys and combos, and there is off-street parking as well dedicated to slip owners. An added bonus is that you may rent your slip to someone else if you are unable to use it yourself. HOA fee is only 130./month and this owner has paid all of the required recent assessments. What are you waiting for? See you at the Night in Venice Parade.