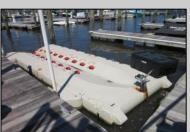

## **COMMENTS**

Just in time for the summer season. Check out this 20 ft. deeded boat slip in a great location behind the Nor'Easter complex between 7th & 8th Sts. Want to keep your watercraft up out of the water? Then you'll welcome the included floating dock which can accommodate a jet boat up to 19 ft. as well as a large 3-person jet ski or other type boats of 17 ft. or less. Slip is in the E dock and is the first slip as you enter down the ramp making it better protected from the open bay and allowing for easy ingress and egress. Amenities on site include fresh water and electric at slip, two updated restrooms with showers and a fish cleaning station. Security is excellent with locked gates operated by keys and combos, and there is off-street parking as well dedicated to slip owners. An added bonus is that you may rent your slip to someone else if you are unable to use it yourself. HOA fee is only 130./month and this owner has paid all of the required recent assessments. What are you waiting for? See you at the Night in Venice Parade.