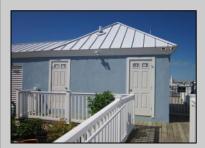

## **COMMENTS**

Just in time for the summer season. Check out this 20 ft. deeded boat slip in a great location behind the Nor'Easter complex between 7th & 8th Sts. Want to keep your watercraft up out of the water? Then you'll welcome the included floating dock which can accommodate a jet boat up to 19 ft. as well as a large 3-person jet ski or other type boats of 17 ft. or less. Slip is in the E dock and is the first slip as you enter down the ramp making it better protected from the open bay and allowing for easy ingress and egress. Amenities on site include fresh water and electric at slip, two updated restrooms with showers and a fish cleaning station. Security is excellent with locked gates operated by keys and combos, and there is off-street parking as well dedicated to slip owners. An added bonus is that you may rent your slip to someone else if you are unable to use it yourself. HOA fee is only 130./month and this owner has paid all of the required recent assessments. What are you waiting for? See you at the Night in Venice Parade.