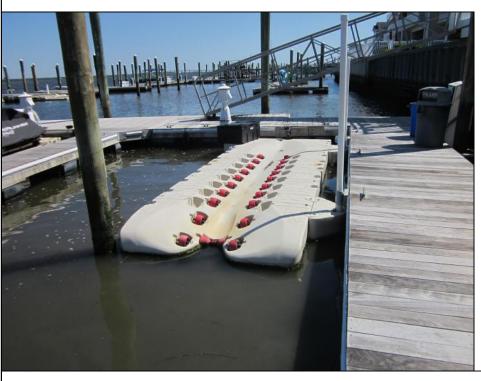

## **COMMENTS**

Just in time for the summer season. Check out this 20 ft. deeded boat slip in a great location behind the Nor'Easter complex between 7th & 8th Sts. Want to keep your watercraft up out of the water? Then you'll welcome the included floating dock which can accommodate a jet boat up to 19 ft. as well as a large 3-person jet ski or other type boats of 17 ft. or less. Slip is in the E dock and is the first slip as you enter down the ramp making it better protected from the open bay and allowing for easy ingress and egress. Amenities on site include fresh water and electric at slip, two updated restrooms with showers and a fish cleaning station. Security is excellent with locked gates operated by keys and combos, and there is off-street parking as well dedicated to slip owners. An added bonus is that you may rent your slip to someone else if you are unable to use it yourself. HOA fee is only 130./month and this owner has paid all of the required recent assessments. What are you waiting for? See you at the Night in Venice Parade.