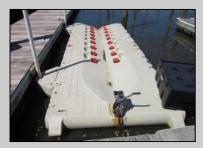

## **COMMENTS**

Just in time for the summer season. Check out this 20 ft. deeded boat slip in a great location behind the Nor'Easter complex between 7th & 8th Sts. Want to keep your watercraft up out of the water? Then you'll welcome the included floating dock which can accommodate a jet boat up to 19 ft. as well as a large 3-person jet ski or other type boats of 17 ft. or less. Slip is in the E dock and is the first slip as you enter down the ramp making it better protected from the open bay and allowing for easy ingress and egress. Amenities on site include fresh water and electric at slip, two updated restrooms with showers and a fish cleaning station. Security is excellent with locked gates operated by keys and combos, and there is off-street parking as well dedicated to slip owners. An added bonus is that you may rent your slip to someone else if you are unable to use it yourself. HOA fee is only 130./month and this owner has paid all of the required recent assessments. What are you waiting for? See you at the Night in Venice Parade.