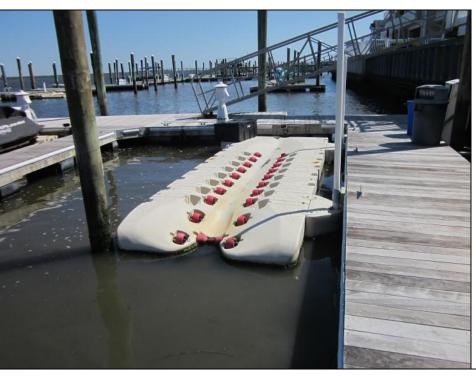

## **COMMENTS**

Just in time for the summer season. Check out this 20 ft. deeded boat slip in a great location behind the Nor'Easter complex between 7th & 8th Sts. Want to keep your watercraft up out of the water? Then you'll welcome the included floating dock which can accommodate a jet boat up to 19 ft. as well as a large 3-person jet ski or other type boats of 17 ft. or less. Slip is in the E dock and is the first slip as you enter down the ramp making it better protected from the open bay and allowing for easy ingress and egress. Amenities on site include fresh water and electric at slip, two updated restrooms with showers and a fish cleaning station. Security is excellent with locked gates operated by keys and combos, and there is off-street parking as well dedicated to slip owners. An added bonus is that you may rent your slip to someone else if you are unable to use it yourself. HOA fee is only 130./month and this owner has paid all of the required recent assessments. What are you waiting for? See you at the Night in Venice Parade.