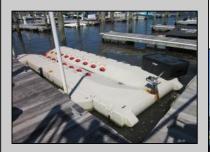

## **COMMENTS**

Just in time for the summer season. Check out this 20 ft. deeded boat slip in a great location behind the Nor'Easter complex between 7th & 8th Sts. Want to keep your watercraft up out of the water? Then you'll welcome the included floating dock which can accommodate a jet boat up to 19 ft. as well as a large 3-person jet ski or other type boats of 17 ft. or less. Slip is in the E dock and is the first slip as you enter down the ramp making it better protected from the open bay and allowing for easy ingress and egress. Amenities on site include fresh water and electric at slip, two updated restrooms with showers and a fish cleaning station. Security is excellent with locked gates operated by keys and combos, and there is off-street parking as well dedicated to slip owners. An added bonus is that you may rent your slip to someone else if you are unable to use it yourself. HOA fee is only 130./month and this owner has paid all of the required recent assessments. What are you waiting for? See you at the Night in Venice Parade.