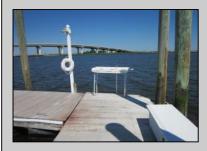

## **COMMENTS**

Just in time for the summer season. Check out this 20 ft. deeded boat slip in a great location behind the Nor'Easter complex between 7th & 8th Sts. Want to keep your watercraft up out of the water? Then you'll welcome the included floating dock which can accommodate a jet boat up to 19 ft. as well as a large 3-person jet ski or other type boats of 17 ft. or less. Slip is in the E dock and is the first slip as you enter down the ramp making it better protected from the open bay and allowing for easy ingress and egress. Amenities on site include fresh water and electric at slip, two updated restrooms with showers and a fish cleaning station. Security is excellent with locked gates operated by keys and combos, and there is off-street parking as well dedicated to slip owners. An added bonus is that you may rent your slip to someone else if you are unable to use it yourself. HOA fee is only 130./month and this owner has paid all of the required recent assessments. What are you waiting for? See you at the Night in Venice Parade.