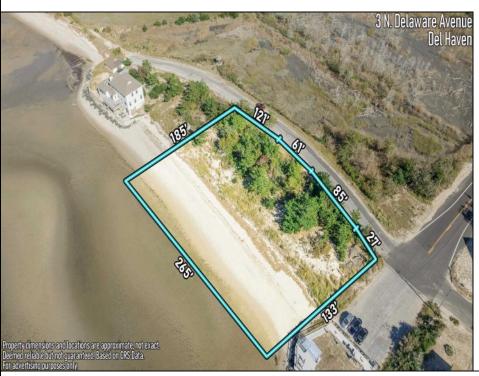

## **COMMENTS**

No Shoes, No Problem! Available waterfront plot. All expenses for permits and building approvals will be the responsibility of the buyer. Have you ever envisioned the possibility of living alongside majestic eagles? Welcome to your exclusive retreat, known as Norbury Landing. If you\ve been in search of privacy and breathtaking panoramic views, your quest ends here. This tranquil haven offers you the privilege of enjoying daily front-row seats to the mesmerizing sunsets over the Delaware Bay, with stunning vistas. Situated on an expansive acre of land, this property is surrounded by the beauty of nature in all directions, providing a complete beach paradise at your doorstep. Whether it\'s the beach, the sunsets, the variety of birds, or butterflies, this sanctuary offers it all. It can also be acquired as a package deal with the property at 11 N Delaware. Create your very own secluded oasis, surrounded by nature. An exceptional opportunity of a lifetime awaits.