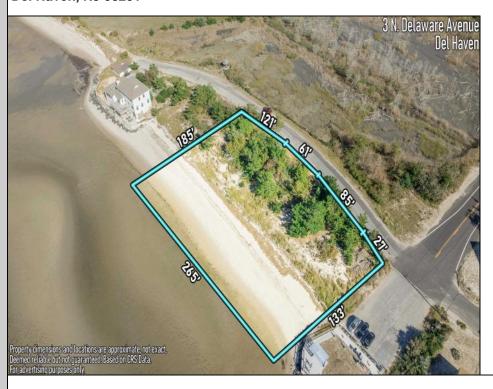

## **COMMENTS**

No Shoes, No Problem! Available waterfront plot. All expenses for permits and building approvals will be the responsibility of the buyer. Have you ever envisioned the possibility of living alongside majestic eagles? Welcome to your exclusive retreat, known as Norbury Landing. If you\'ve been in search of privacy and breathtaking panoramic views, your quest ends here. This tranquil haven offers you the privilege of enjoying daily front-row seats to the mesmerizing sunsets over the Delaware Bay, with stunning vistas. Situated on an expansive acre of land, this property is surrounded by the beauty of nature in all directions, providing a complete beach paradise at your doorstep. Whether it's the beach, the sunsets, the variety of birds, or butterflies, this sanctuary offers it all. It can also be acquired as a package deal with the property at 11 N Delaware. Create your very own secluded oasis, surrounded by nature. An exceptional opportunity of a lifetime awaits.

## **PROPERTY DETAILS**

Ask for Norman Hartzel Berger Realty Inc 3160 Asbury Avenue, Ocean City Call: 609-399-0076 Email to: