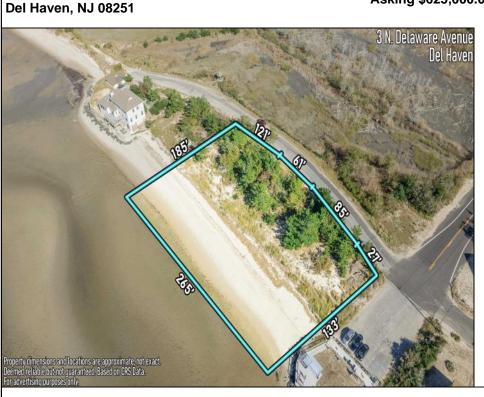

## COMMENTS

No Shoes, No Problem! Available waterfront plot. All expenses for permits and building approvals will be the responsibility of the buyer. Have you ever envisioned the possibility of living alongside majestic eagles? Welcome to your exclusive retreat, known as Norbury Landing. If you\'ve been in search of privacy and breathtaking panoramic views, your quest ends here. This tranquil haven offers you the privilege of enjoying daily front-row seats to the mesmerizing sunsets over the Delaware Bay, with stunning vistas. Situated on an expansive acre of land, this property is surrounded by the beauty of nature in all directions, providing a complete beach paradise at your doorstep. Whether it\'s the beach, the sunsets, the variety of birds, or butterflies, this sanctuary offers it all. It can also be acquired as a package deal with the property at 11 N Delaware. Create your very own secluded oasis, surrounded by nature. An exceptional opportunity of a lifetime awaits.

## Asking \$625,000.00