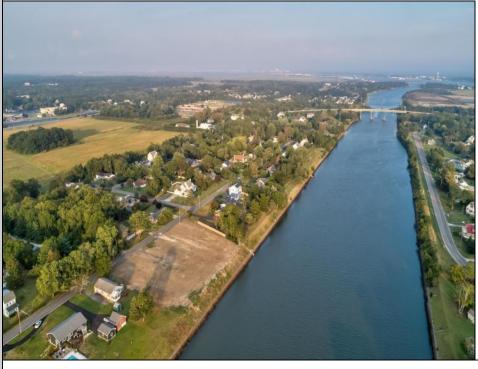

## COMMENTS

716 Jonathan Hoffman Road can be your opportunity to own 286\' of waterfront property along the intercoastal waterway. Thiis 1.06 acres of cleared land can receive a substantial single family home with lots of room for pool, pool cabana, pole barn, etc. This property is on the north side of the West Cape May Bridge and close enough to ride your bike in and out of Cape May to enjoy a day at the Beach then return home to enjoy an evening in the backyard watching spectacular sunsets as the boats cruise by. Please do not walk the property unless you have a scheduled appointment with an Agent. The high tide line in 50\' at rear yard is leased from the Corp of Engineers and is additional ground over the 1.06 acres.