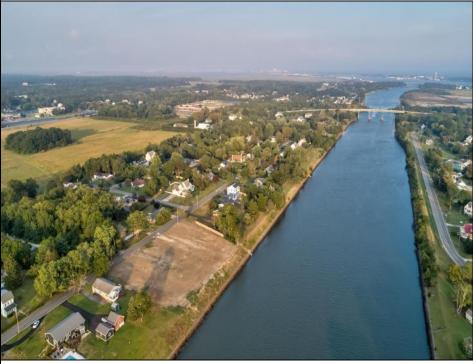

## COMMENTS

716 Jonathan Hoffman Road can be your opportunity to own 286\' of waterfront property along the intercoastal waterway. Thiis 1.06 acres of cleared land can receive a substantial single family home with lots of room for pool, pool cabana, pole barn, etc. This property is on the north side of the West Cape May Bridge and close enough to ride your bike in and out of Cape May to enjoy a day at the Beach then return home to enjoy an evening in the backyard watching spectacular sunsets as the boats cruise by. Please do not walk the property unless you have a scheduled appointment with an Agent. The high tide line in 50\' at rear yard is leased from the Corp of Engineers and is additional ground over the 1.06 acres.