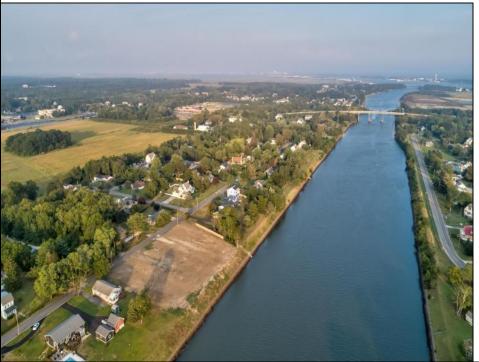

## **COMMENTS**

716 Jonathan Hoffman Road can be your opportunity to own 286\' of waterfront property along the intercoastal waterway. Thiis 1.06 acres of cleared land can receive a substantial single family home with lots of room for pool, pool cabana, pole barn, etc. This property is on the north side of the West Cape May Bridge and close enough to ride your bike in and out of Cape May to enjoy a day at the Beach then return home to enjoy an evening in the backyard watching spectacular sunsets as the boats cruise by. Please do not walk the property unless you have a scheduled appointment with an Agent. The high tide line in 50\' at rear yard is leased from the Corp of Engineers and is additional ground over the 1.06 acres.