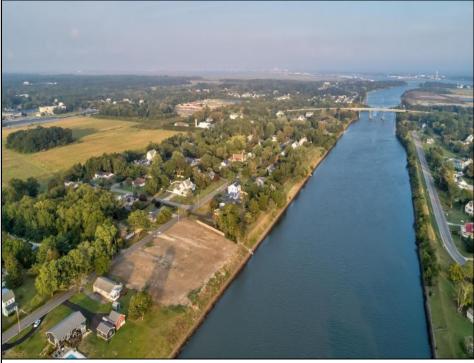

## COMMENTS

716 Jonathan Hoffman Road can be your opportunity to own 286\' of waterfront property along the intercoastal waterway. Thiis 1.06 acres of cleared land can receive a substantial single family home with lots of room for pool, pool cabana, pole barn, etc. This property is on the north side of the West Cape May Bridge and close enough to ride your bike in and out of Cape May to enjoy a day at the Beach then return home to enjoy an evening in the backyard watching spectacular sunsets as the boats cruise by. Please do not walk the property unless you have a scheduled appointment with an Agent. The high tide line in 50\' at rear yard is leased from the Corp of Engineers and is additional ground over the 1.06 acres.