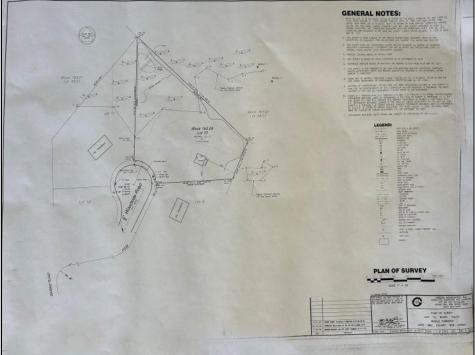

## **COMMENTS**

Residential Single Family Lot ready to build your dream home. Permits for a 3BR 2BA single family home were previously obtained by the seller. Lot is fully cleared, located in a private setting on the end of a cul-de-sac, not far from the center of town.