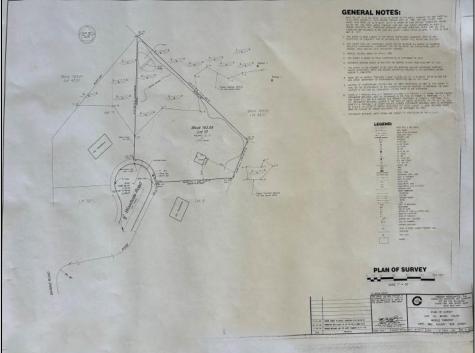

## **COMMENTS**

Residential Single Family Lot ready to build your dream home. Permits for a 3BR 2BA single family home were previously obtained by the seller. Lot is fully cleared, located in a private setting on the end of a cul-de-sac, not far from the center of town.