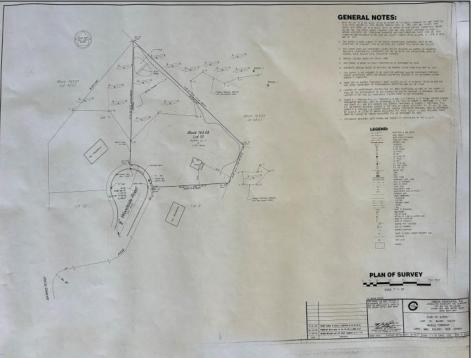

## **COMMENTS**

Residential Single Family Lot ready to build your dream home. Permits for a 3BR 2BA single family home were previously obtained by the seller. Lot is fully cleared, located in a private setting on the end of a cul-de-sac, not far from the center of town.