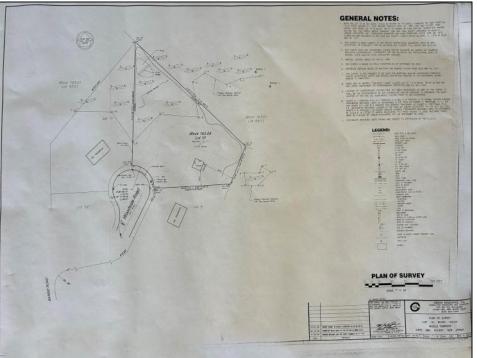

## COMMENTS

Residential Single Family Lot ready to build your dream home. Permits for a 3BR 2BA single family home were previously obtained by the seller. Lot is fully cleared, located in a private setting on the end of a cul-de-sac, not far from the center of town. **PROPERTY DETAILS** 