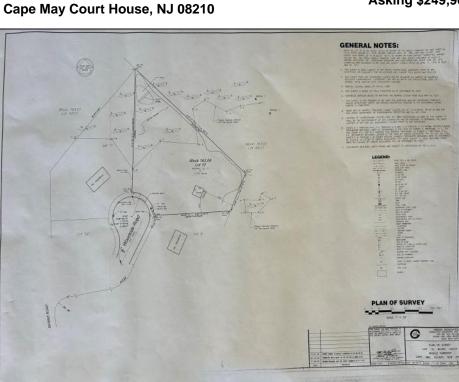

## COMMENTS

Residential Single Family Lot ready to build your dream home. Permits for a 3BR 2BA single family home were previously obtained by the seller. Lot is fully cleared, located in a private setting on the end of a cul-de-sac, not far from the center of town. **PROPERTY DETAILS** 

## Asking \$249,900.00